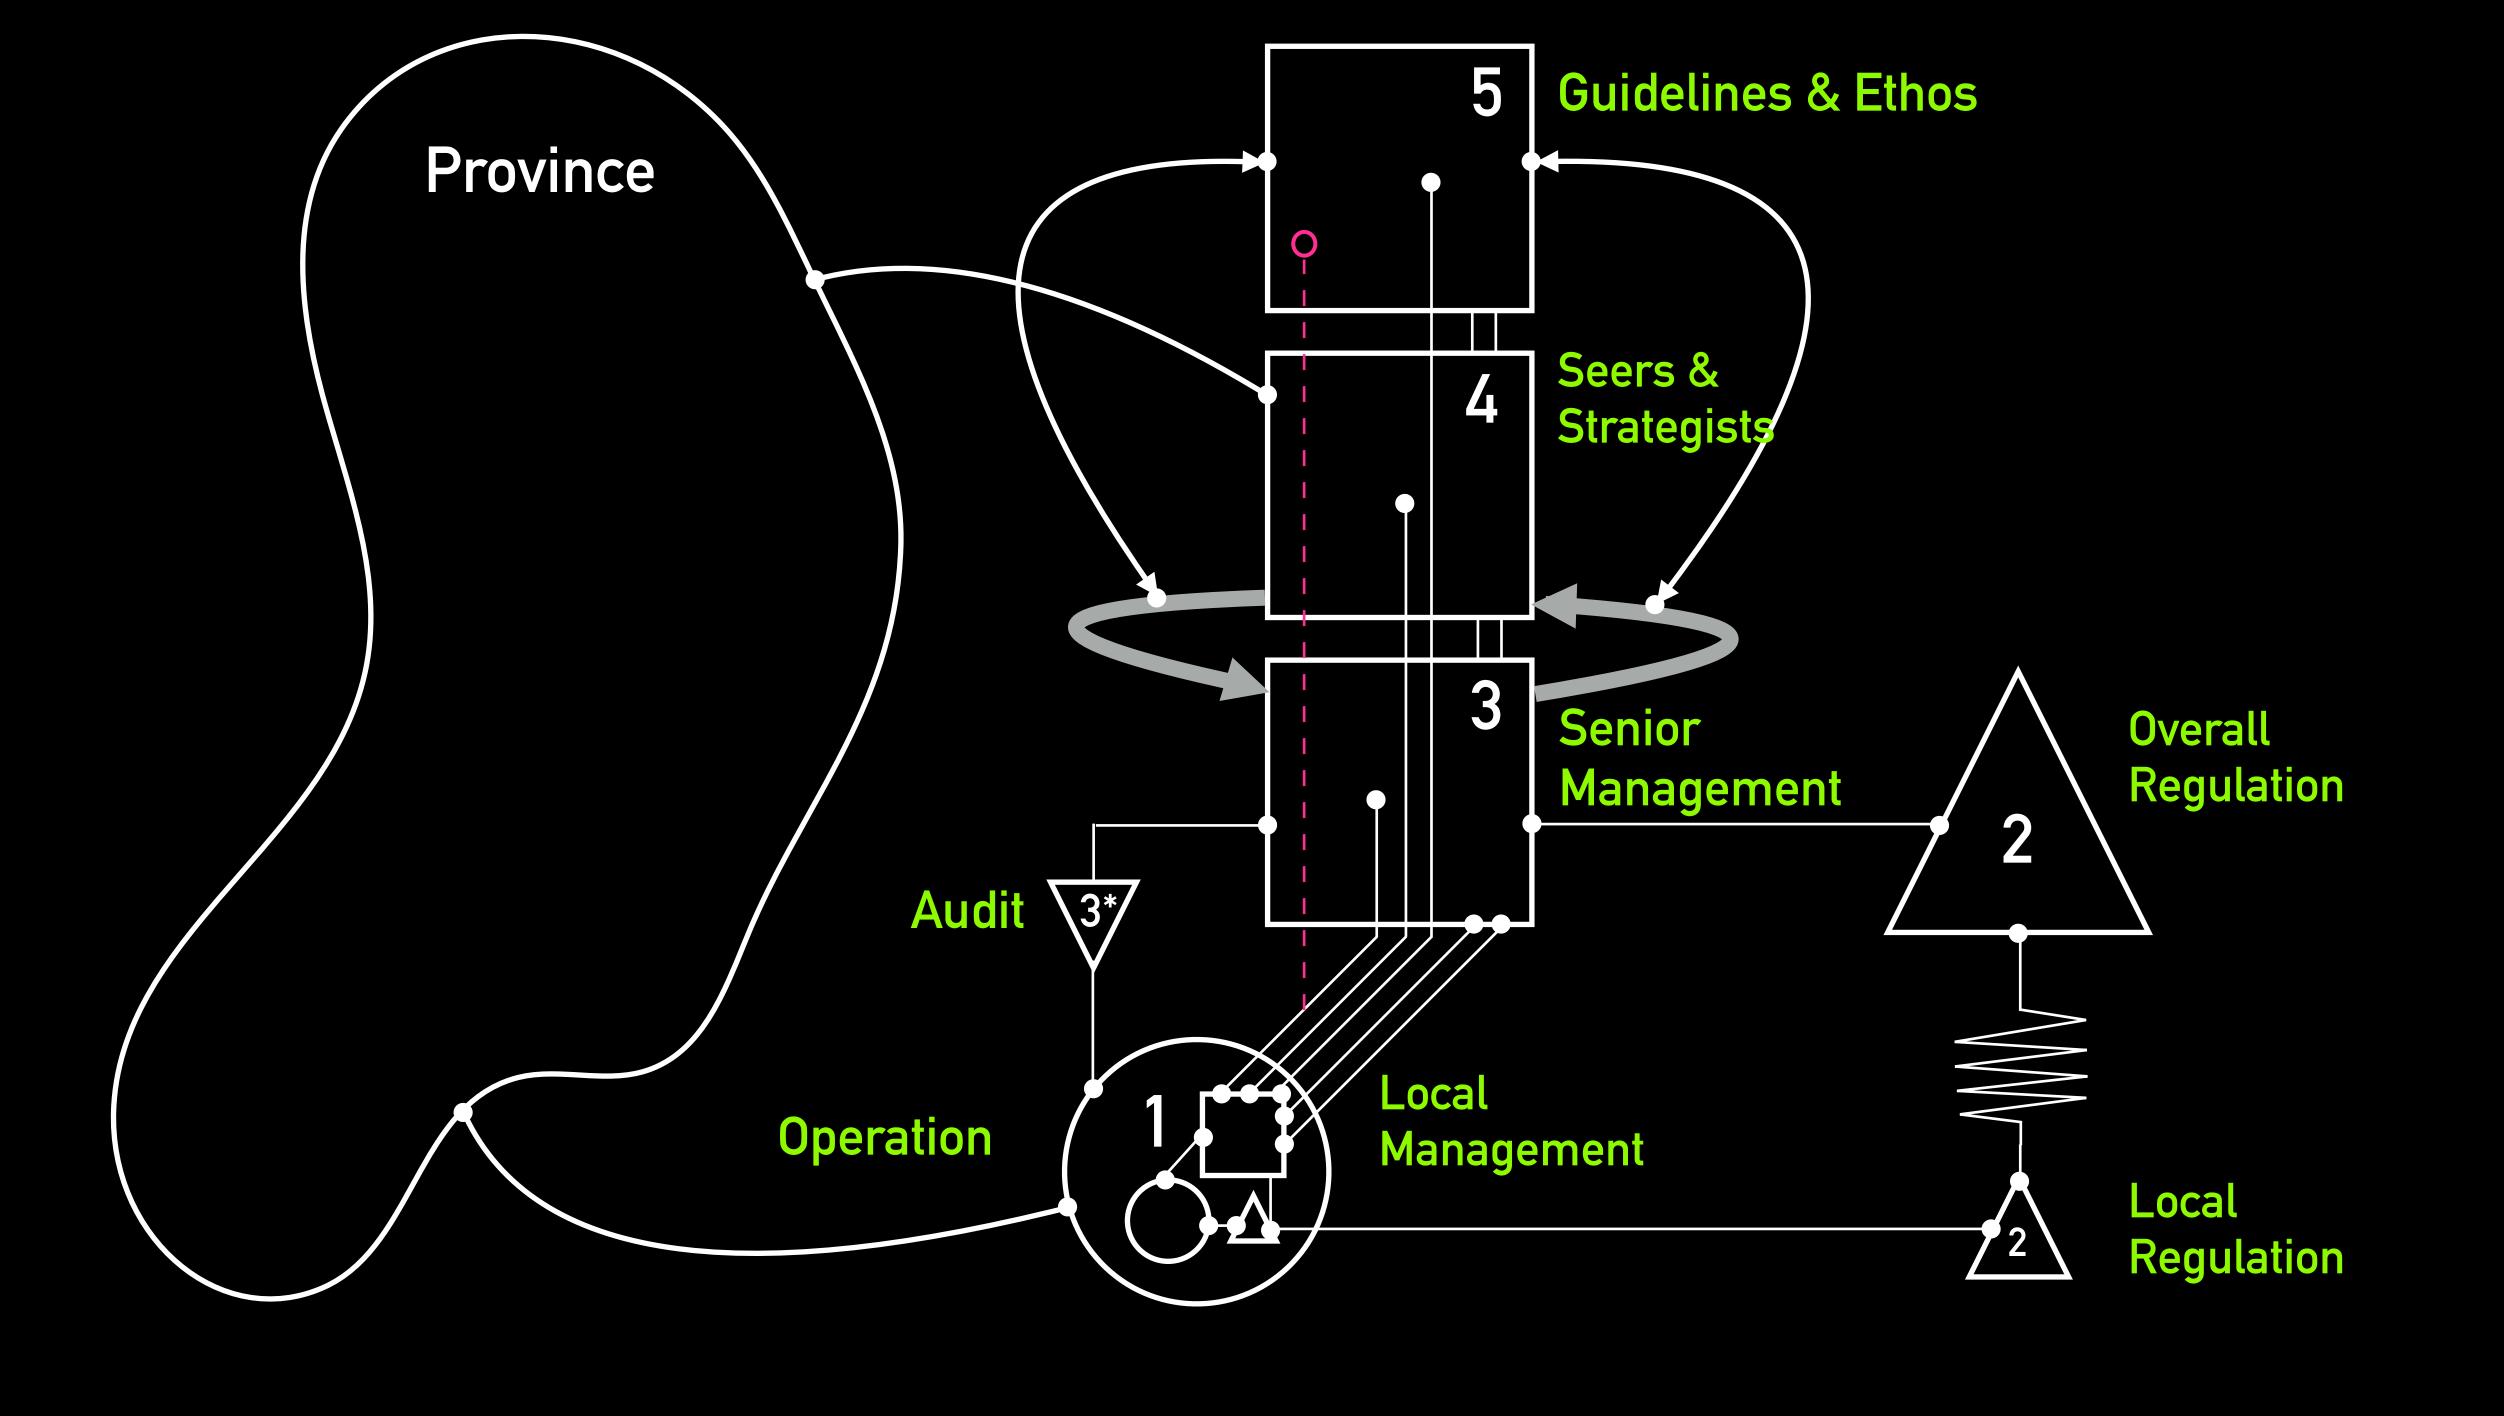

# Recursion

# Recursion

Municipality, Province, Nation, Continent, Planet

Europe Nations

Provinces

Municipality =

Local authority

Machine room of migration (integration) and demographic change