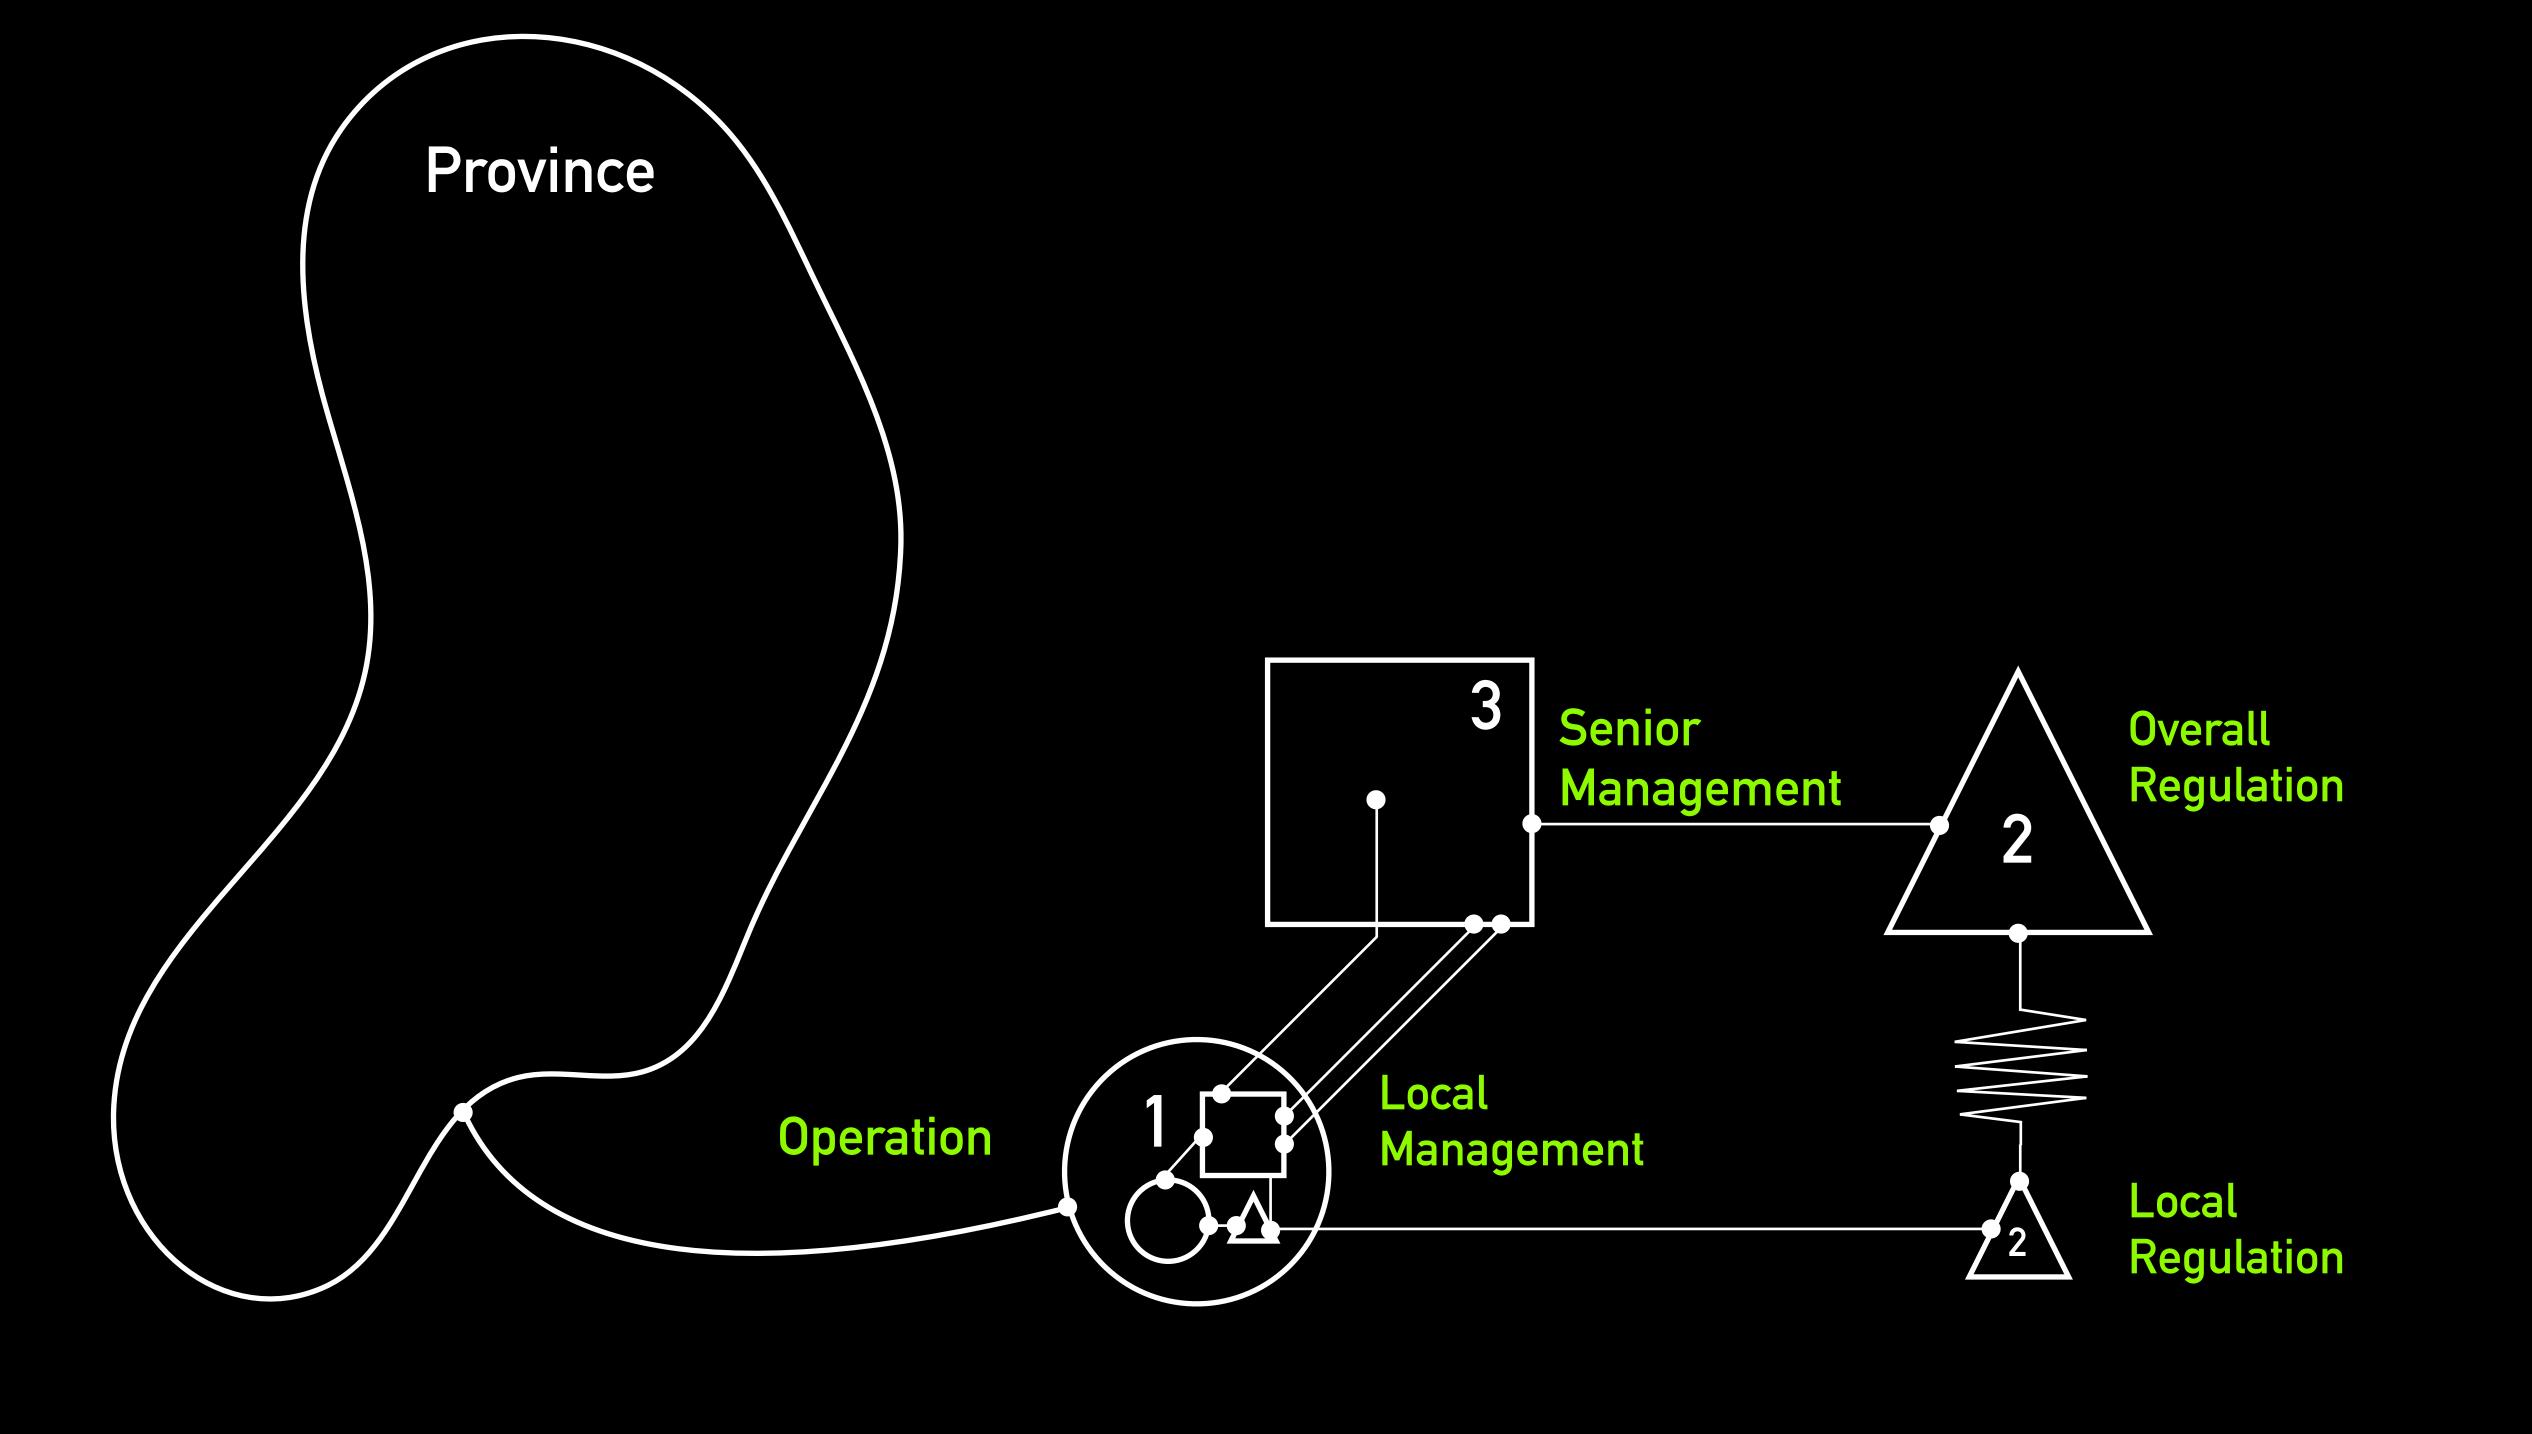

# Recursion

Municipality, Province, Nation, Continent, Planet

Europe Nations

Provinces

Municipality =

Local authority

Machine room of migration (integration) and demographic change