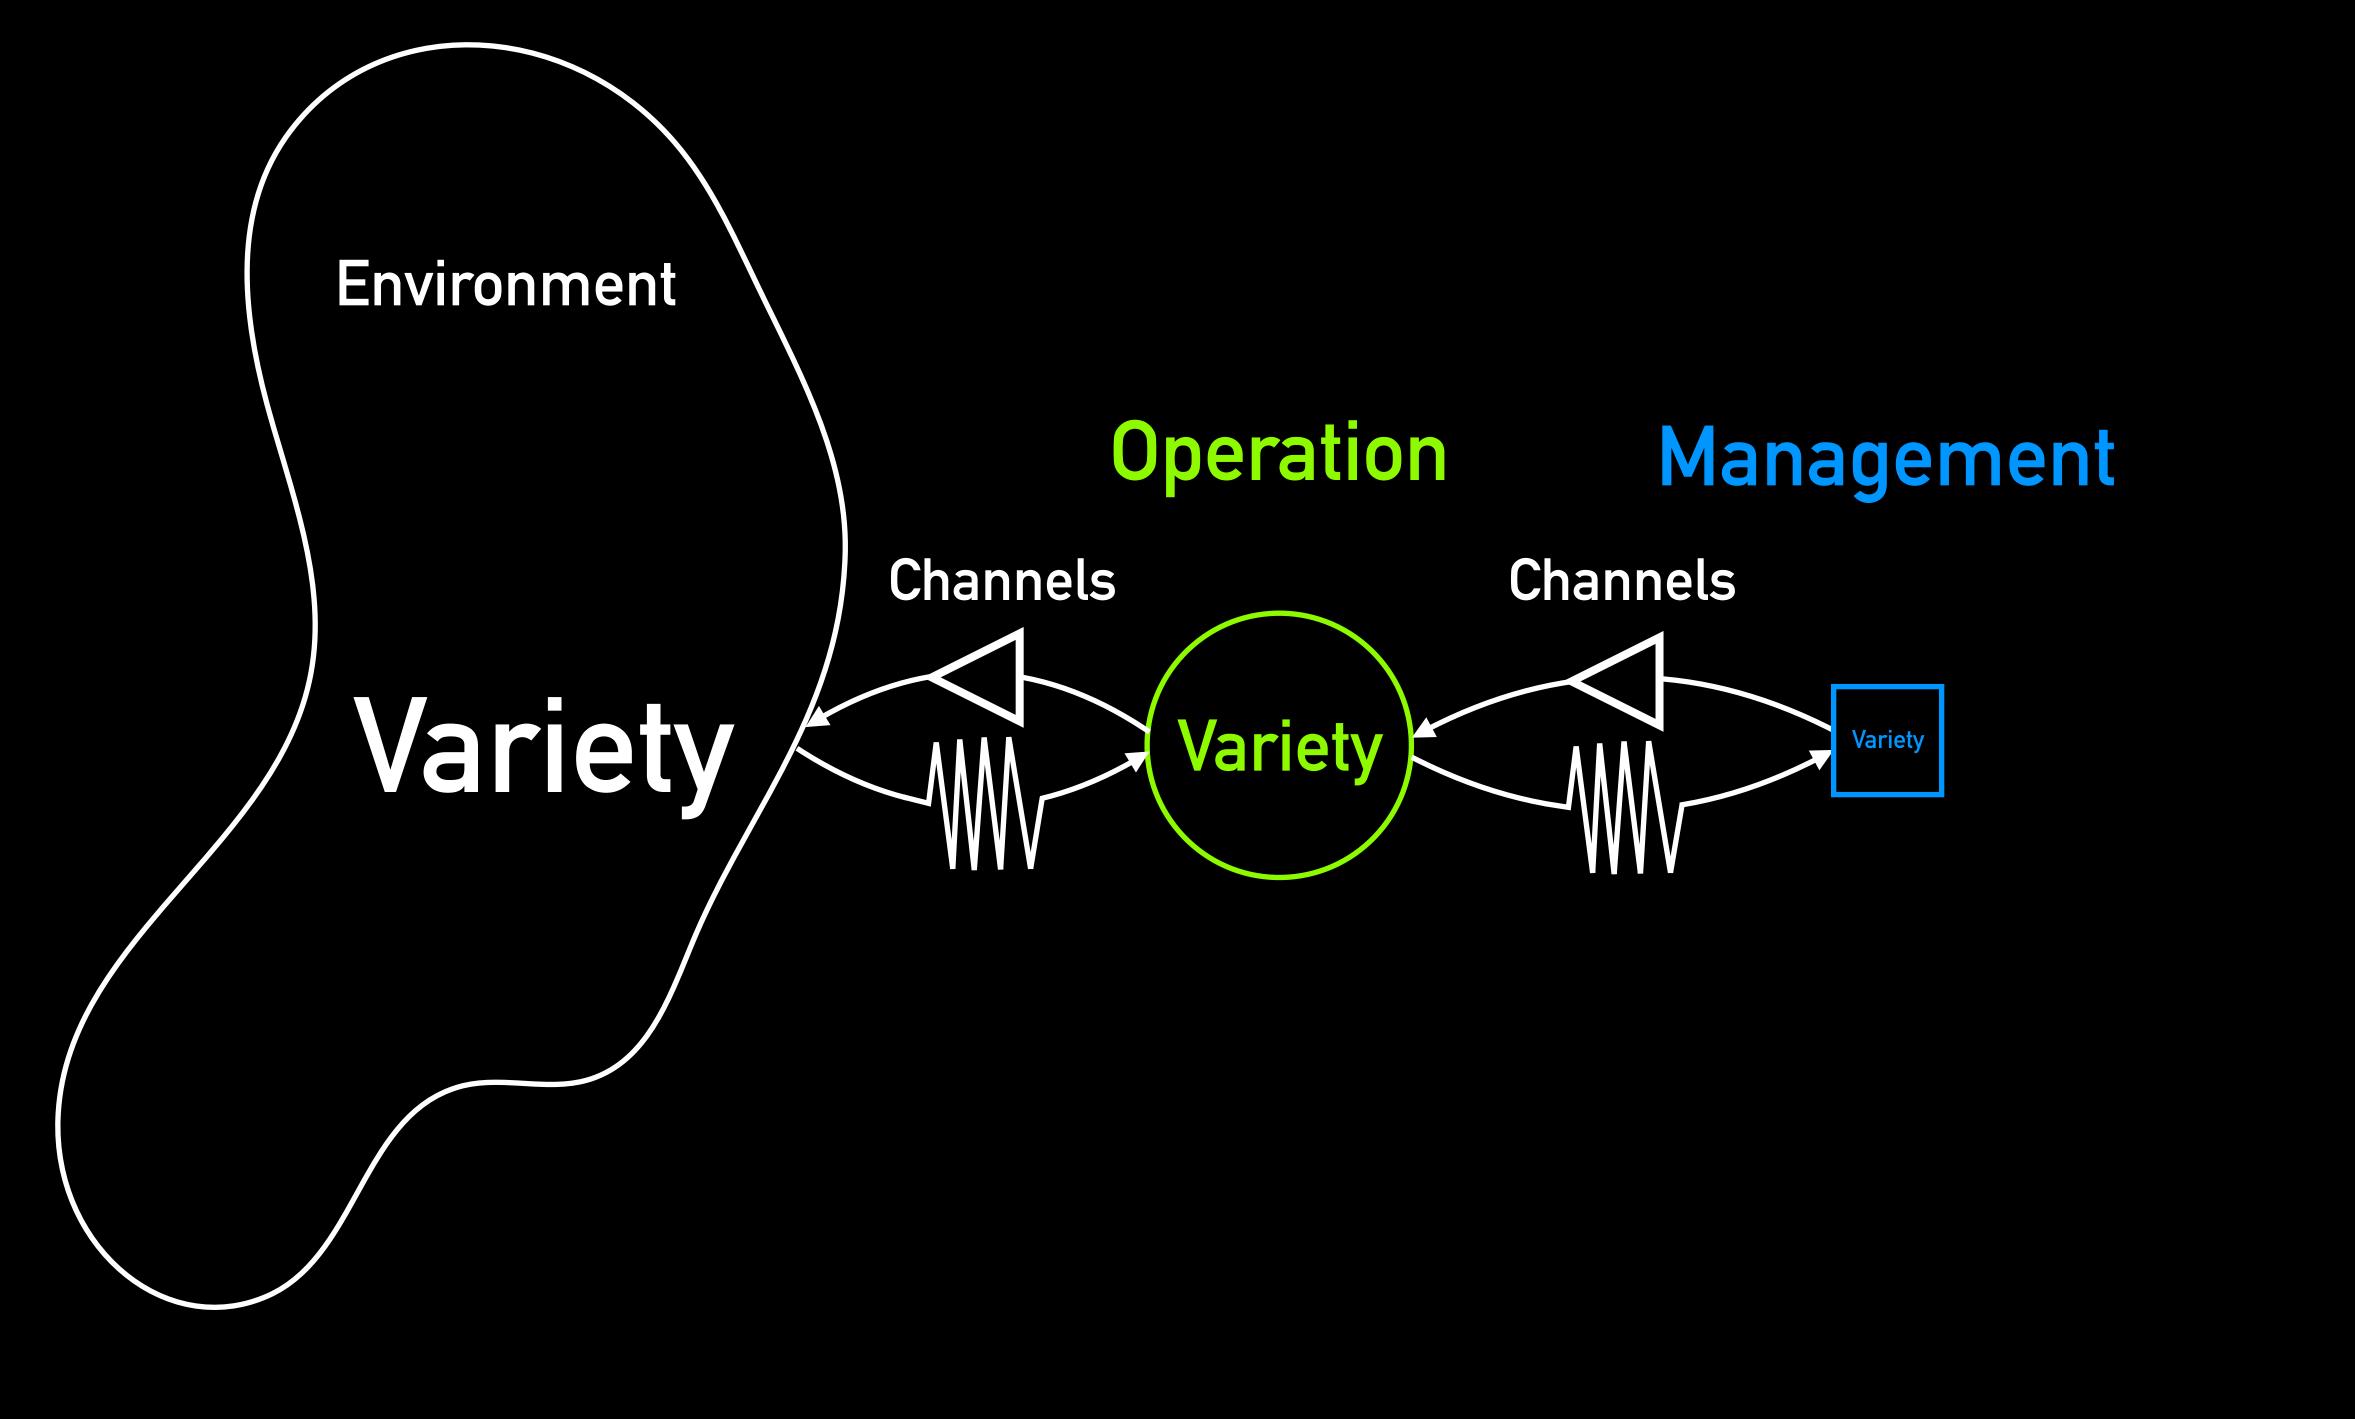

## Variety

#### Possible states of a system

### Vontroller Situation

Variety absorbs variety