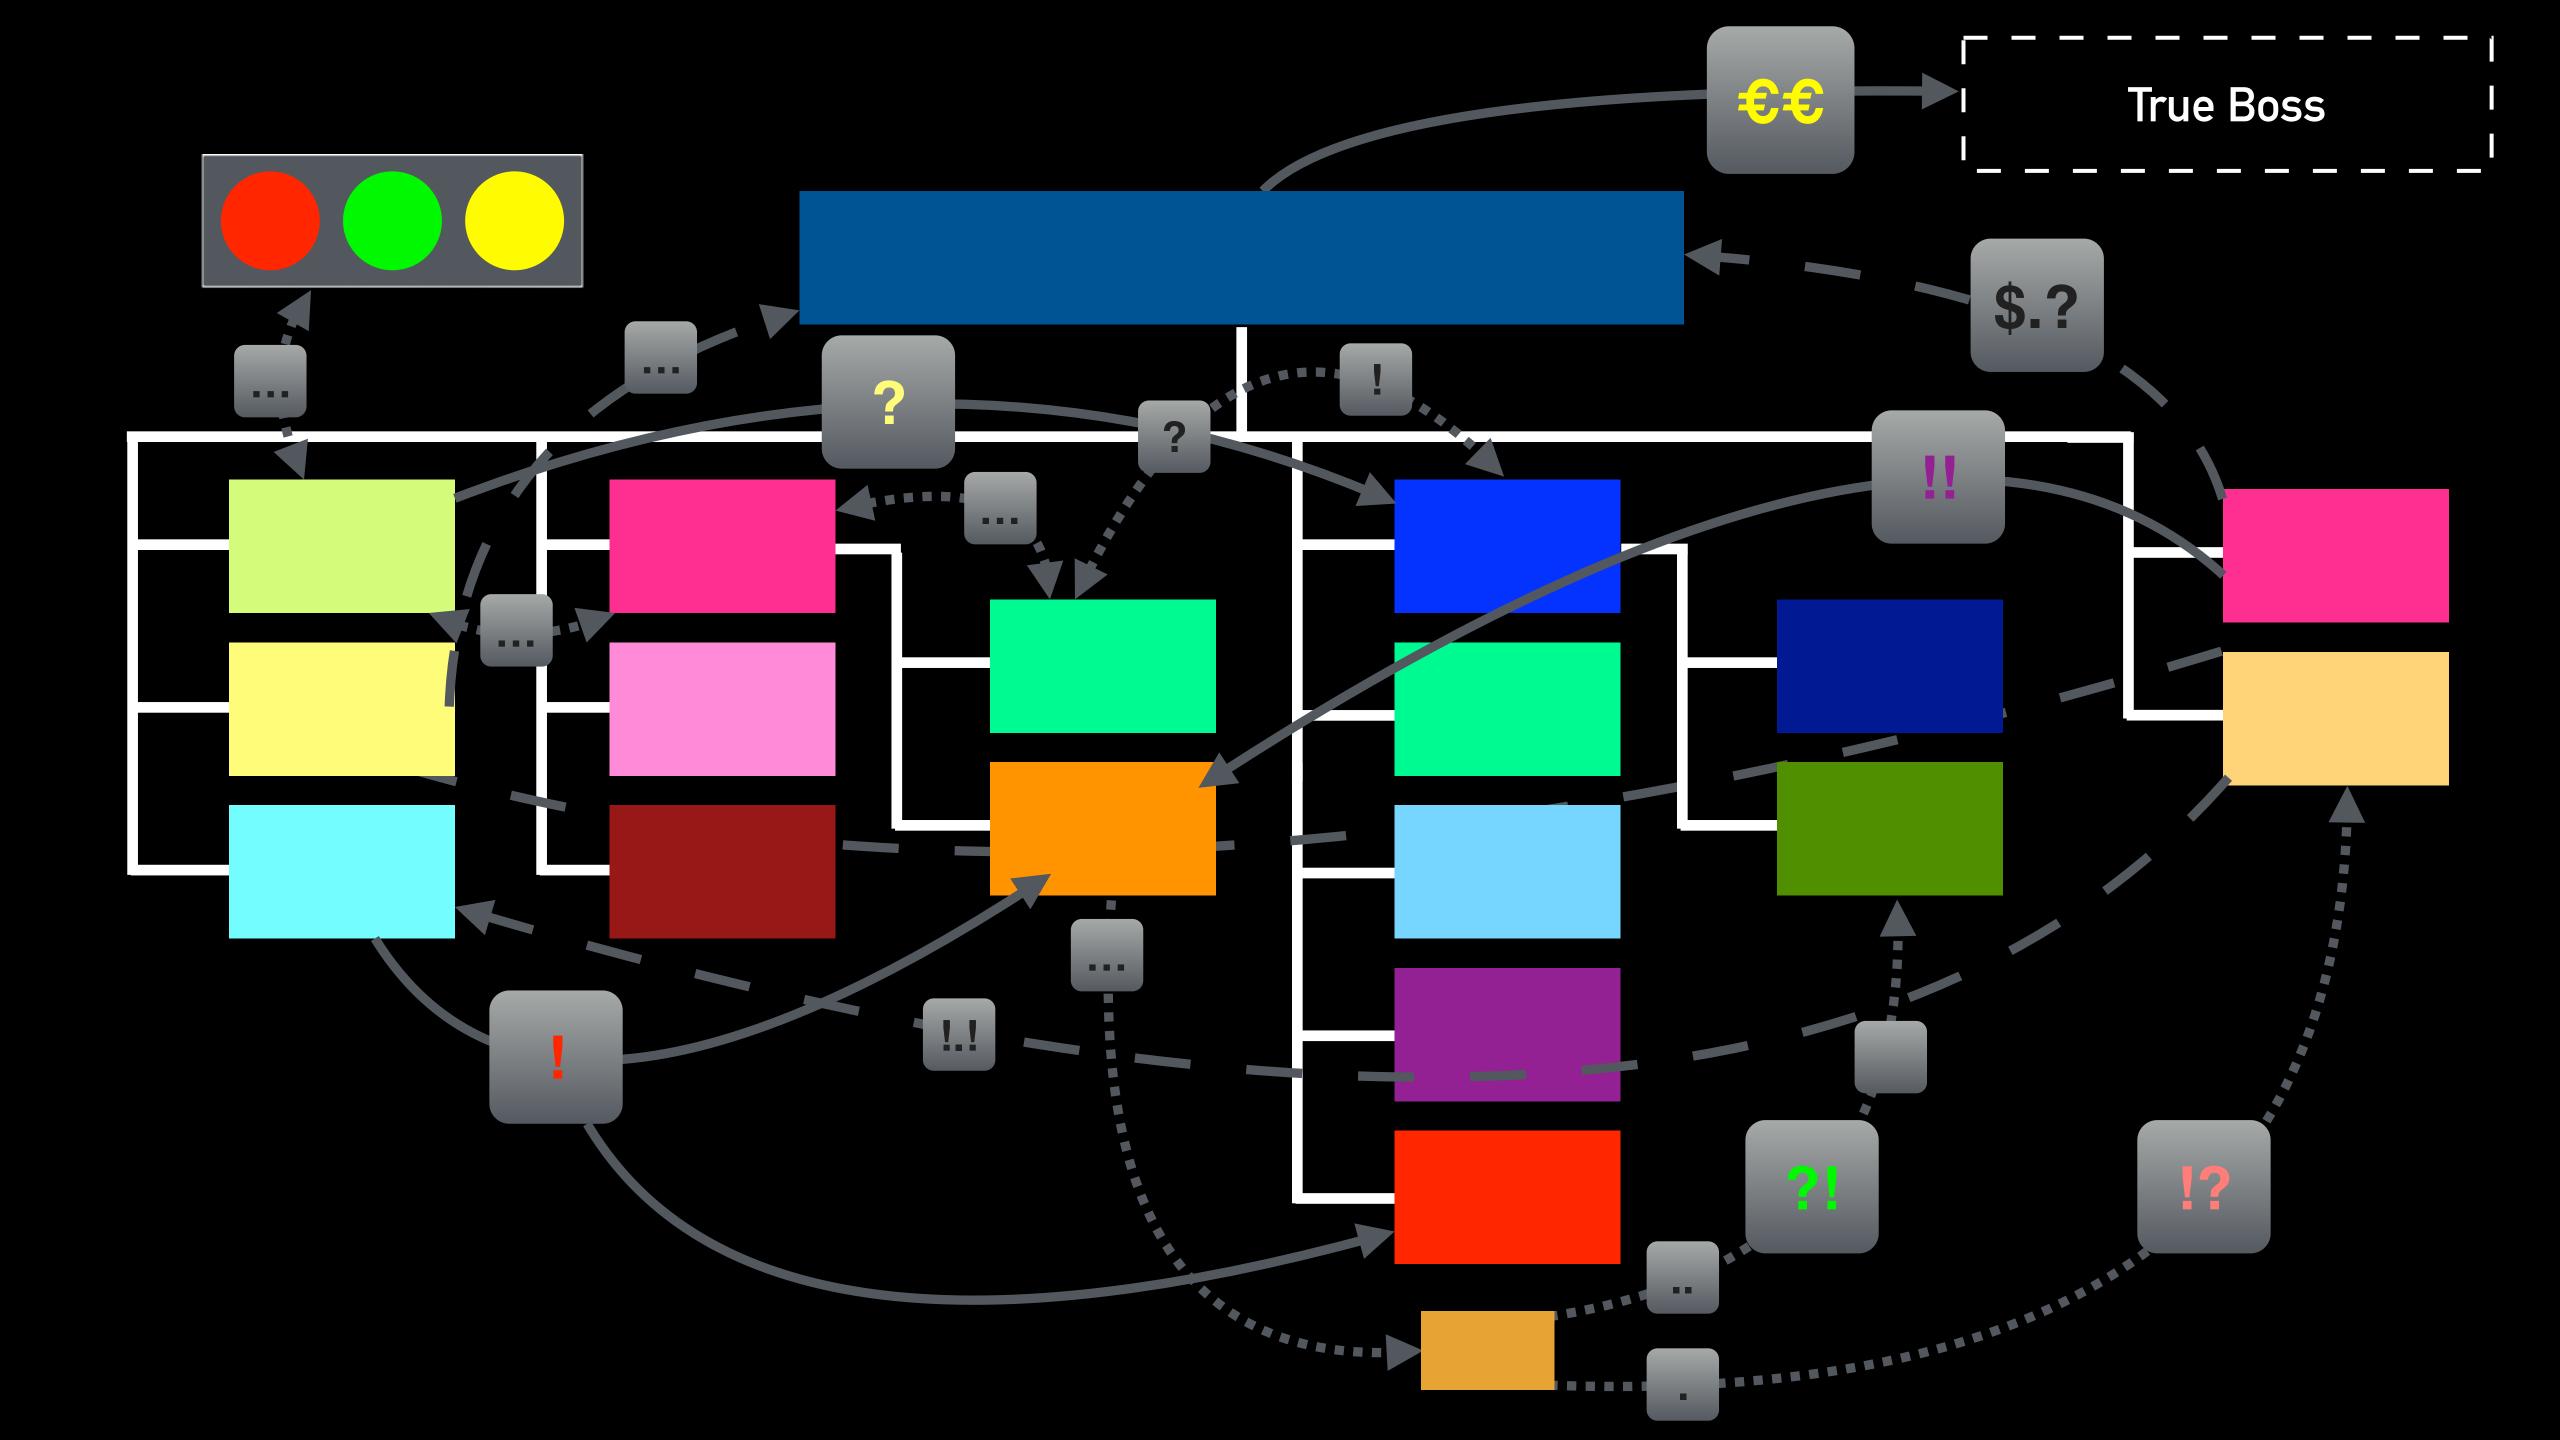

### Controller

### Situation

### Vontroller Situation

Variety absorbs variety