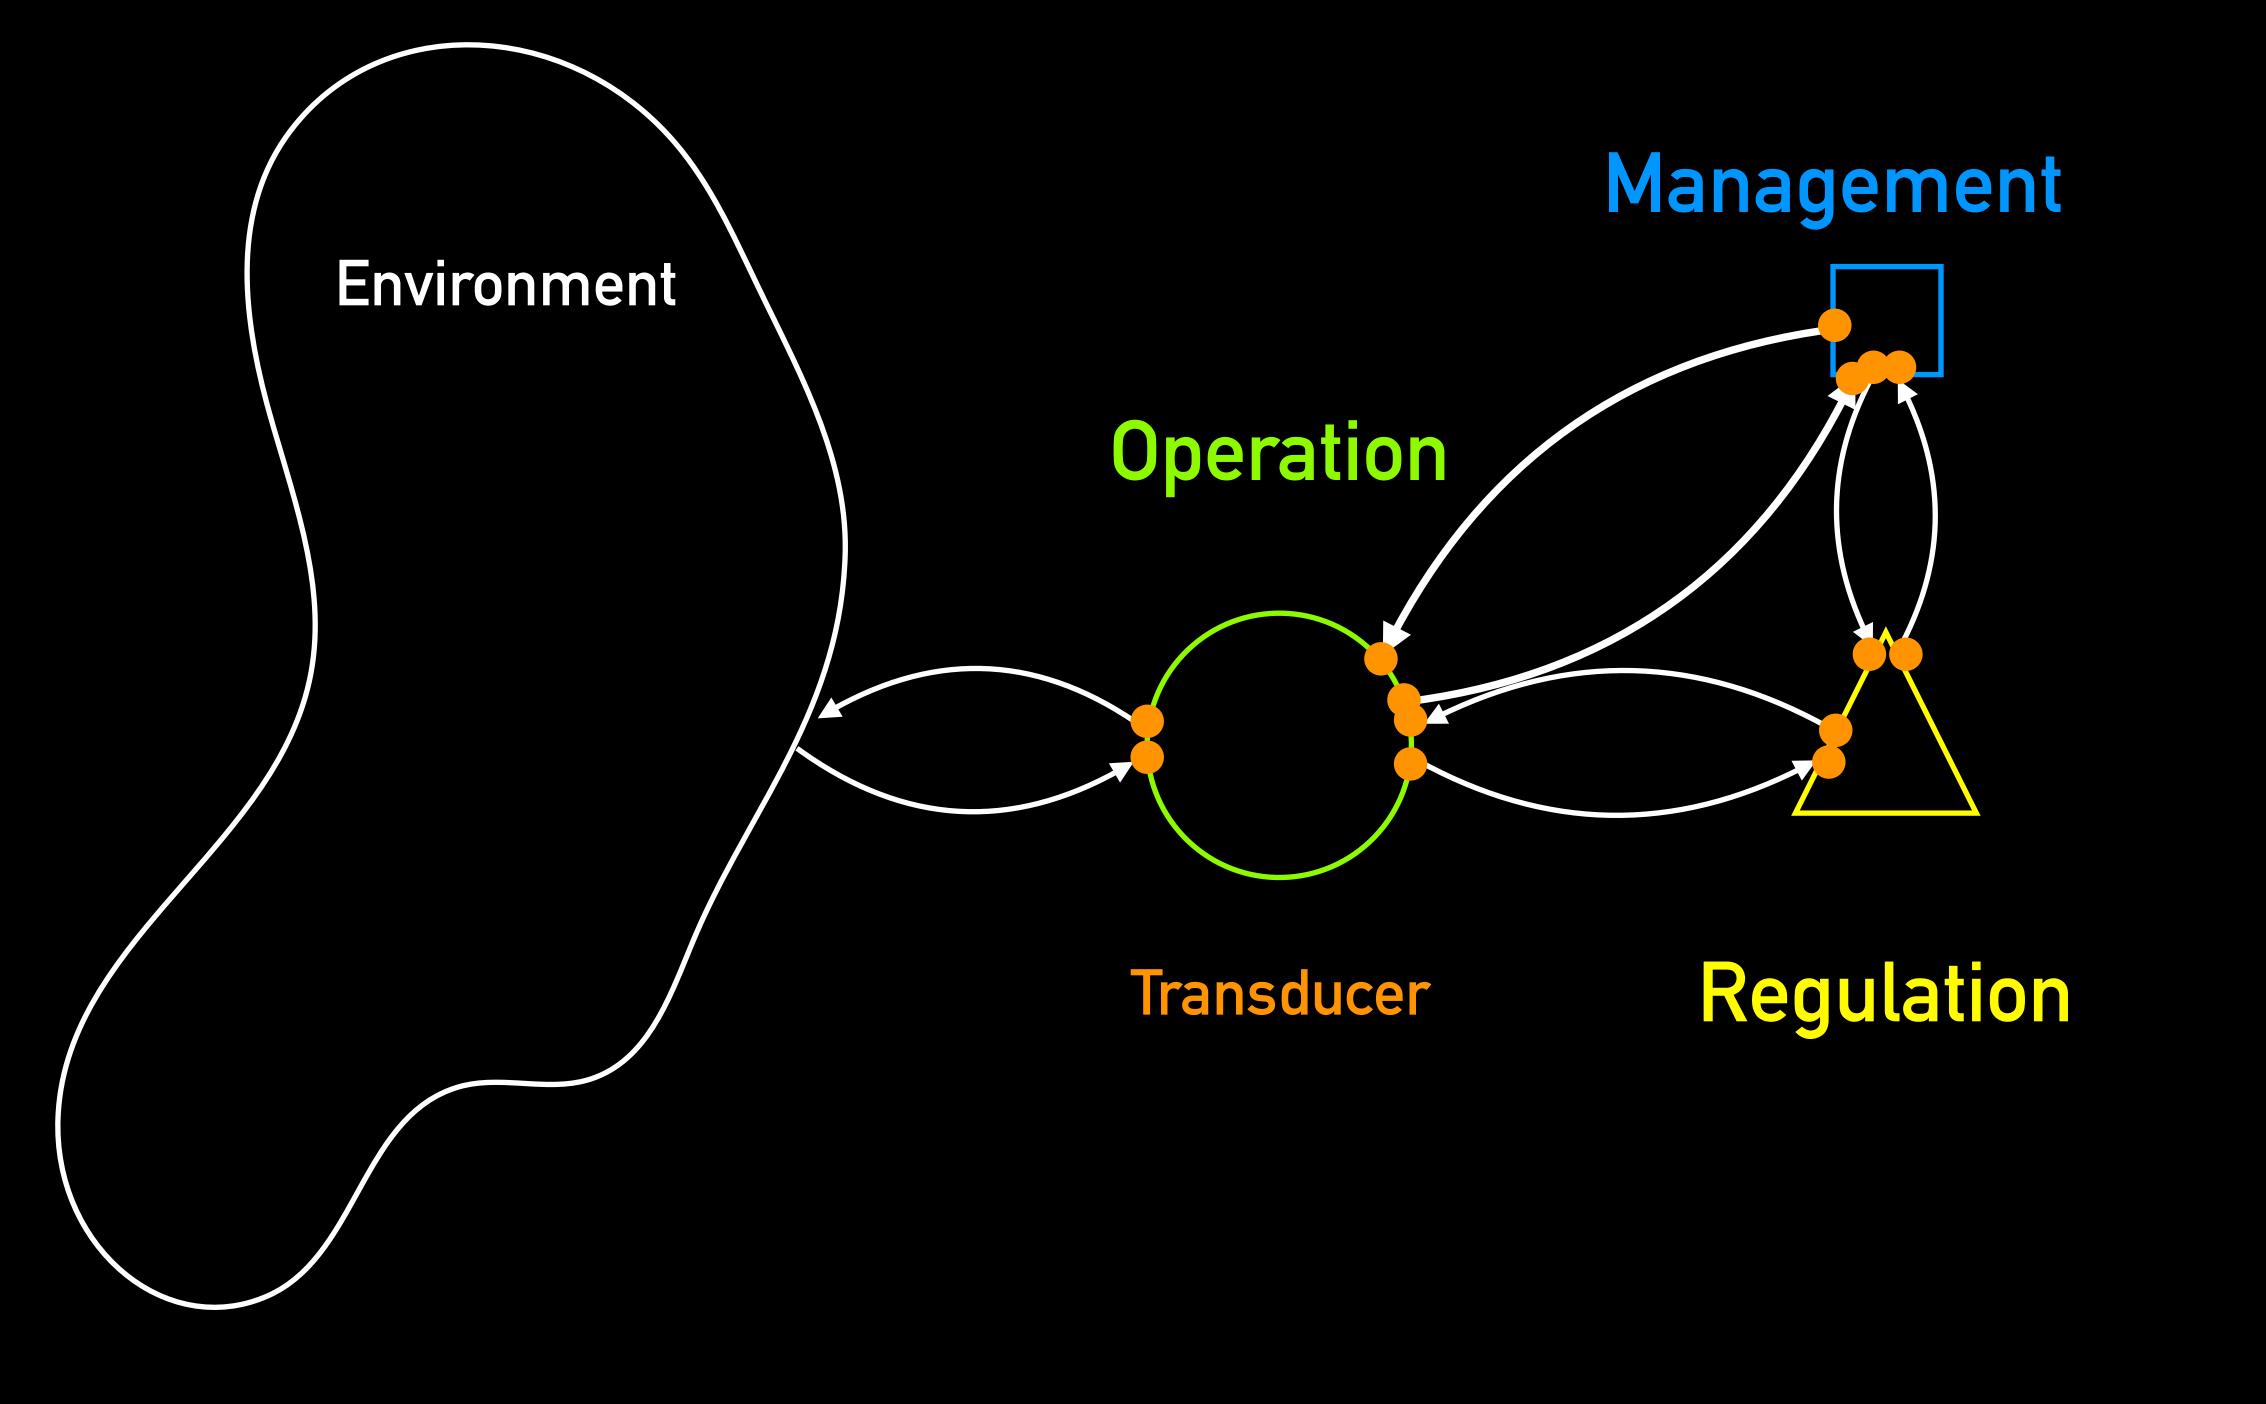

# Recursion

# Recursion

Municipality, Province, Nation, Continent, Planet

Europe Nations

Provinces

Municipality =

Local authority

Machine room of migration (integration) and demographic change