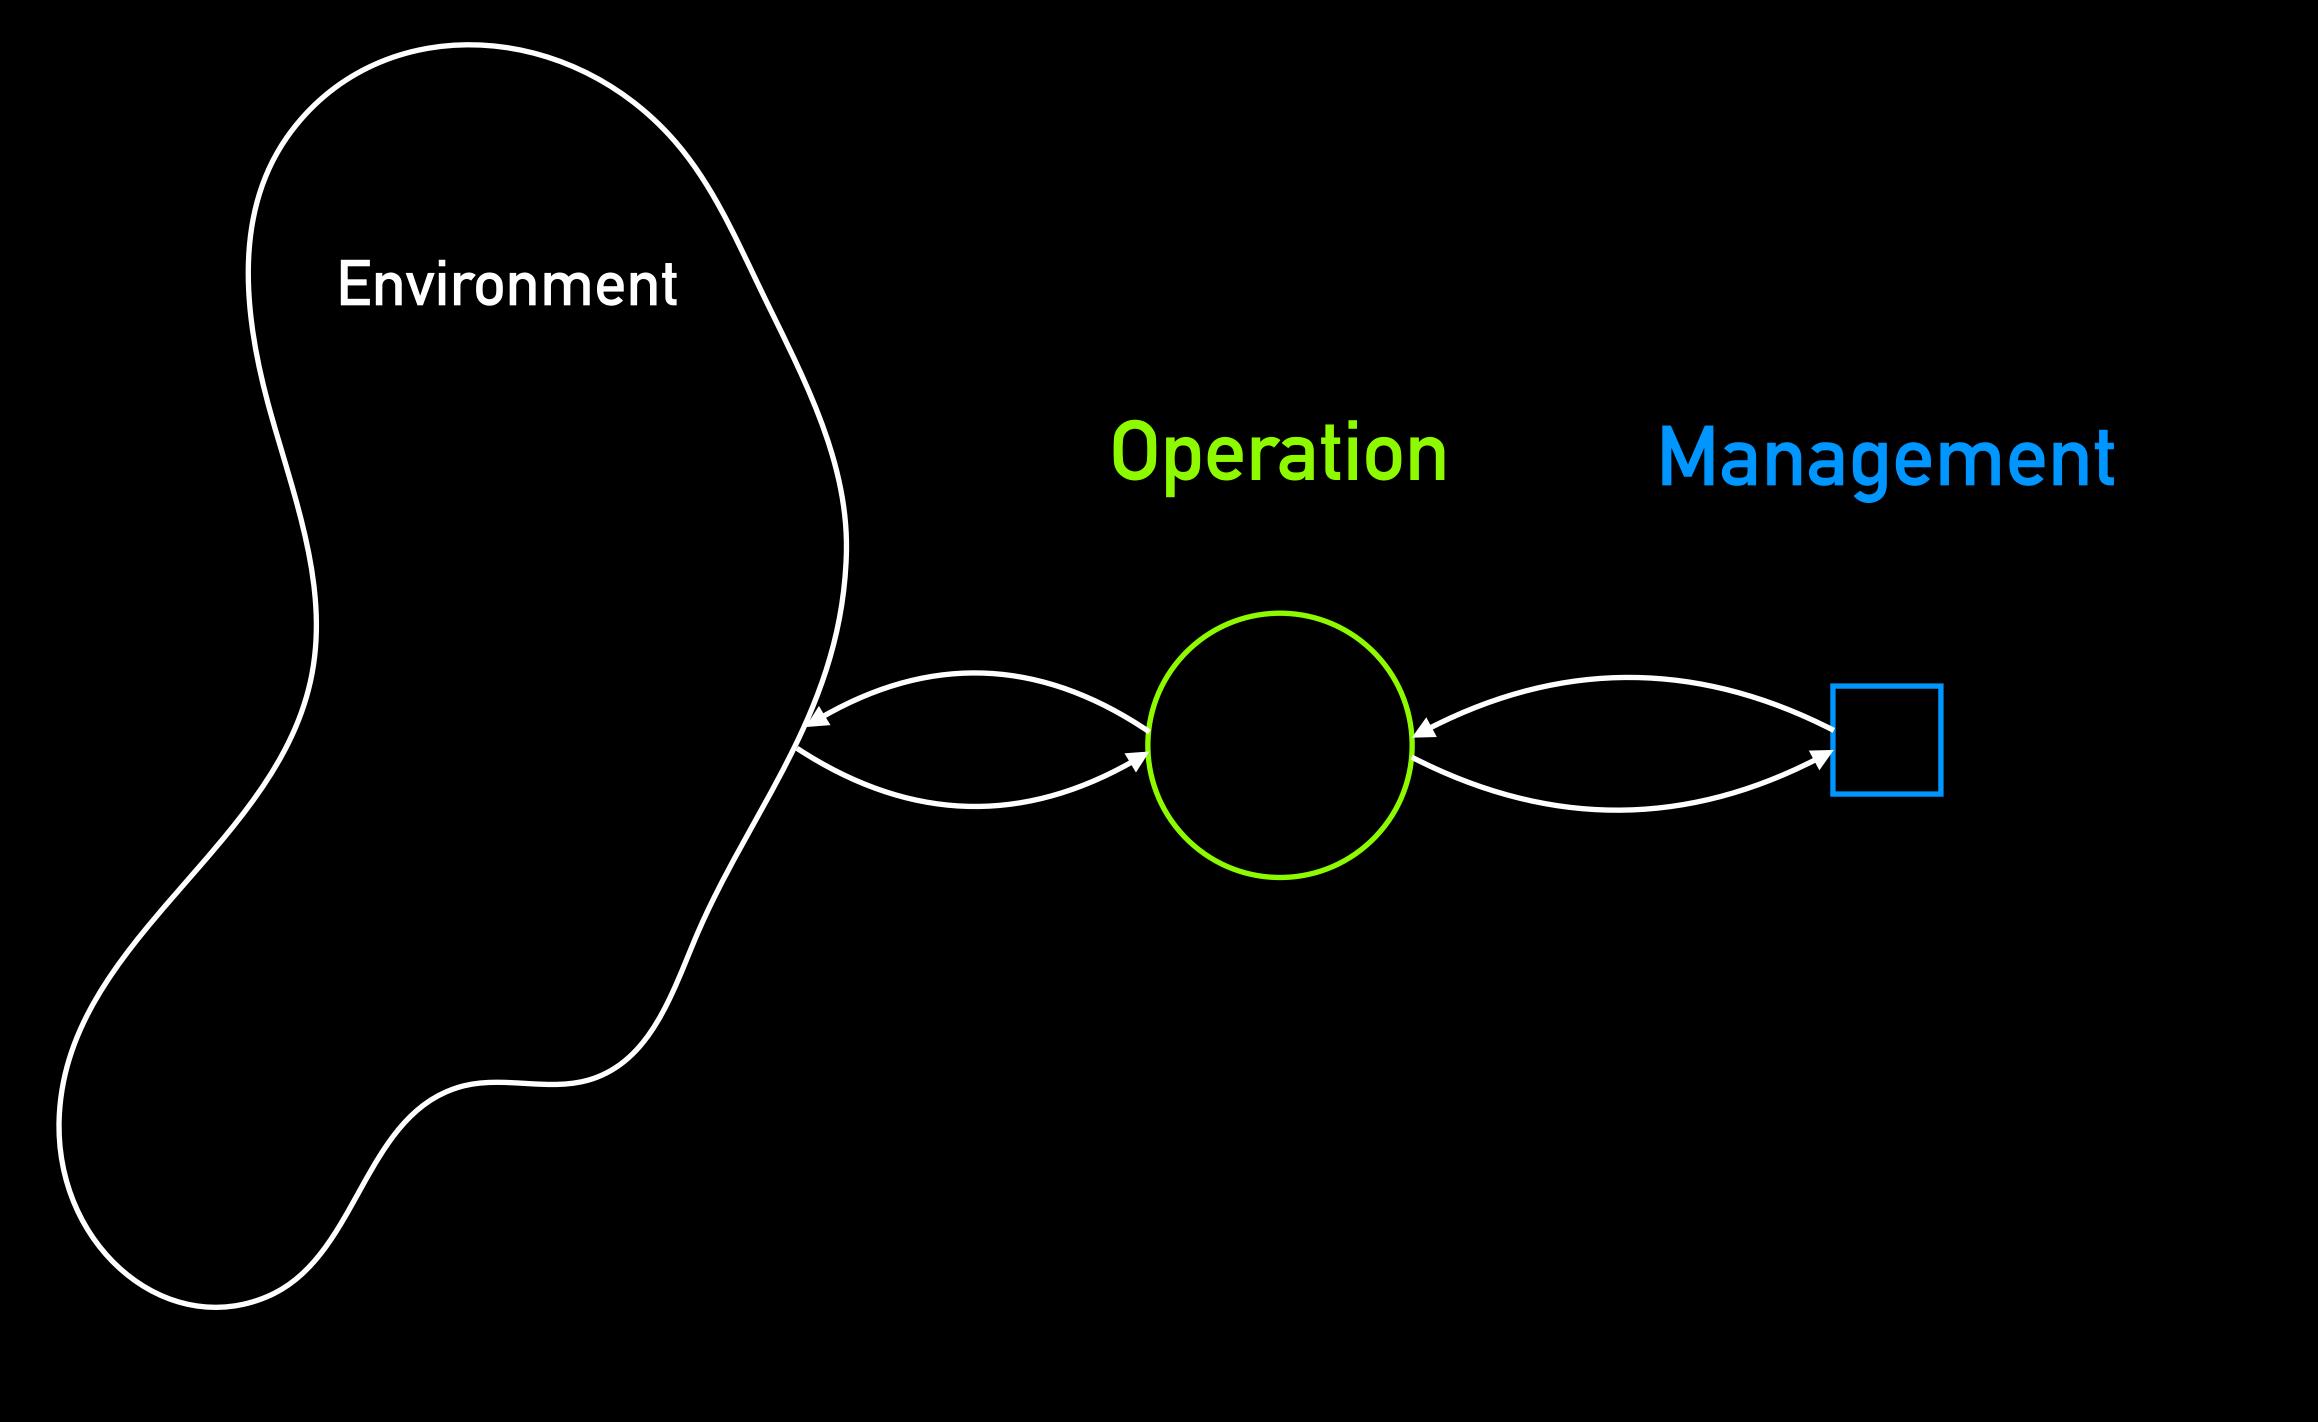

### Controller

### Situation

### Vontroller Situation

Variety absorbs variety