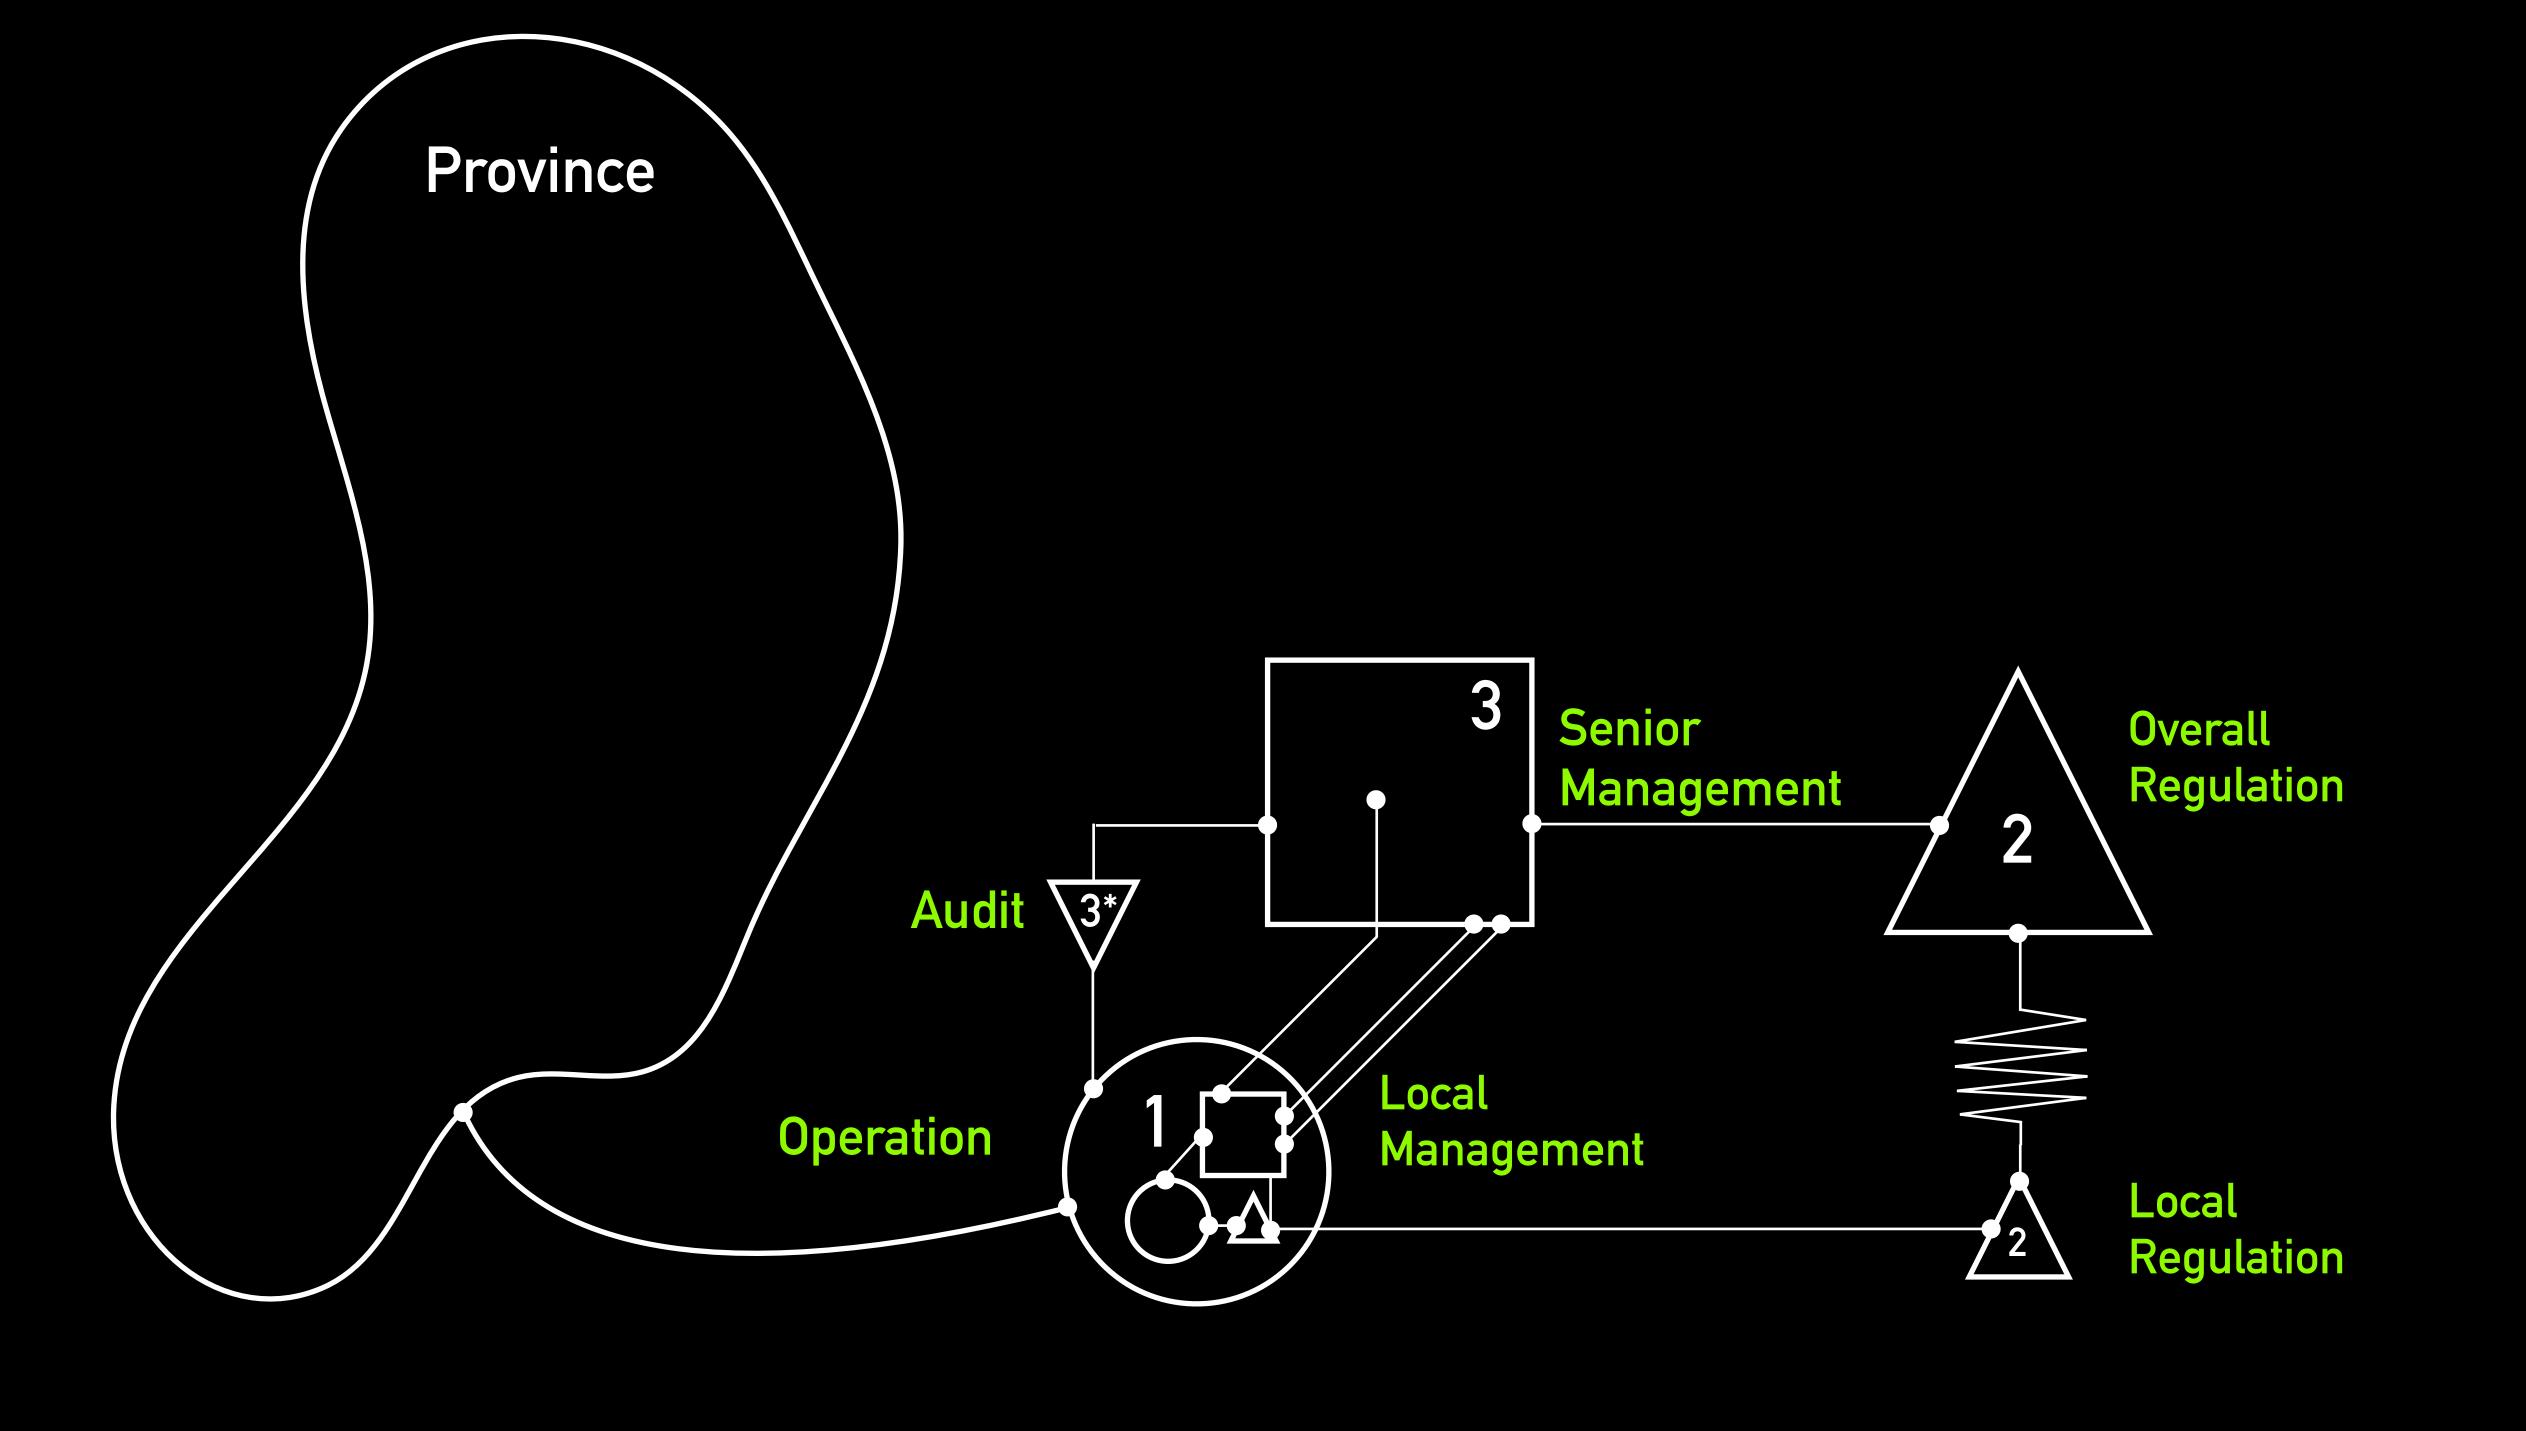

### Controller

### Situation

### Vontroller Situation

Variety absorbs variety