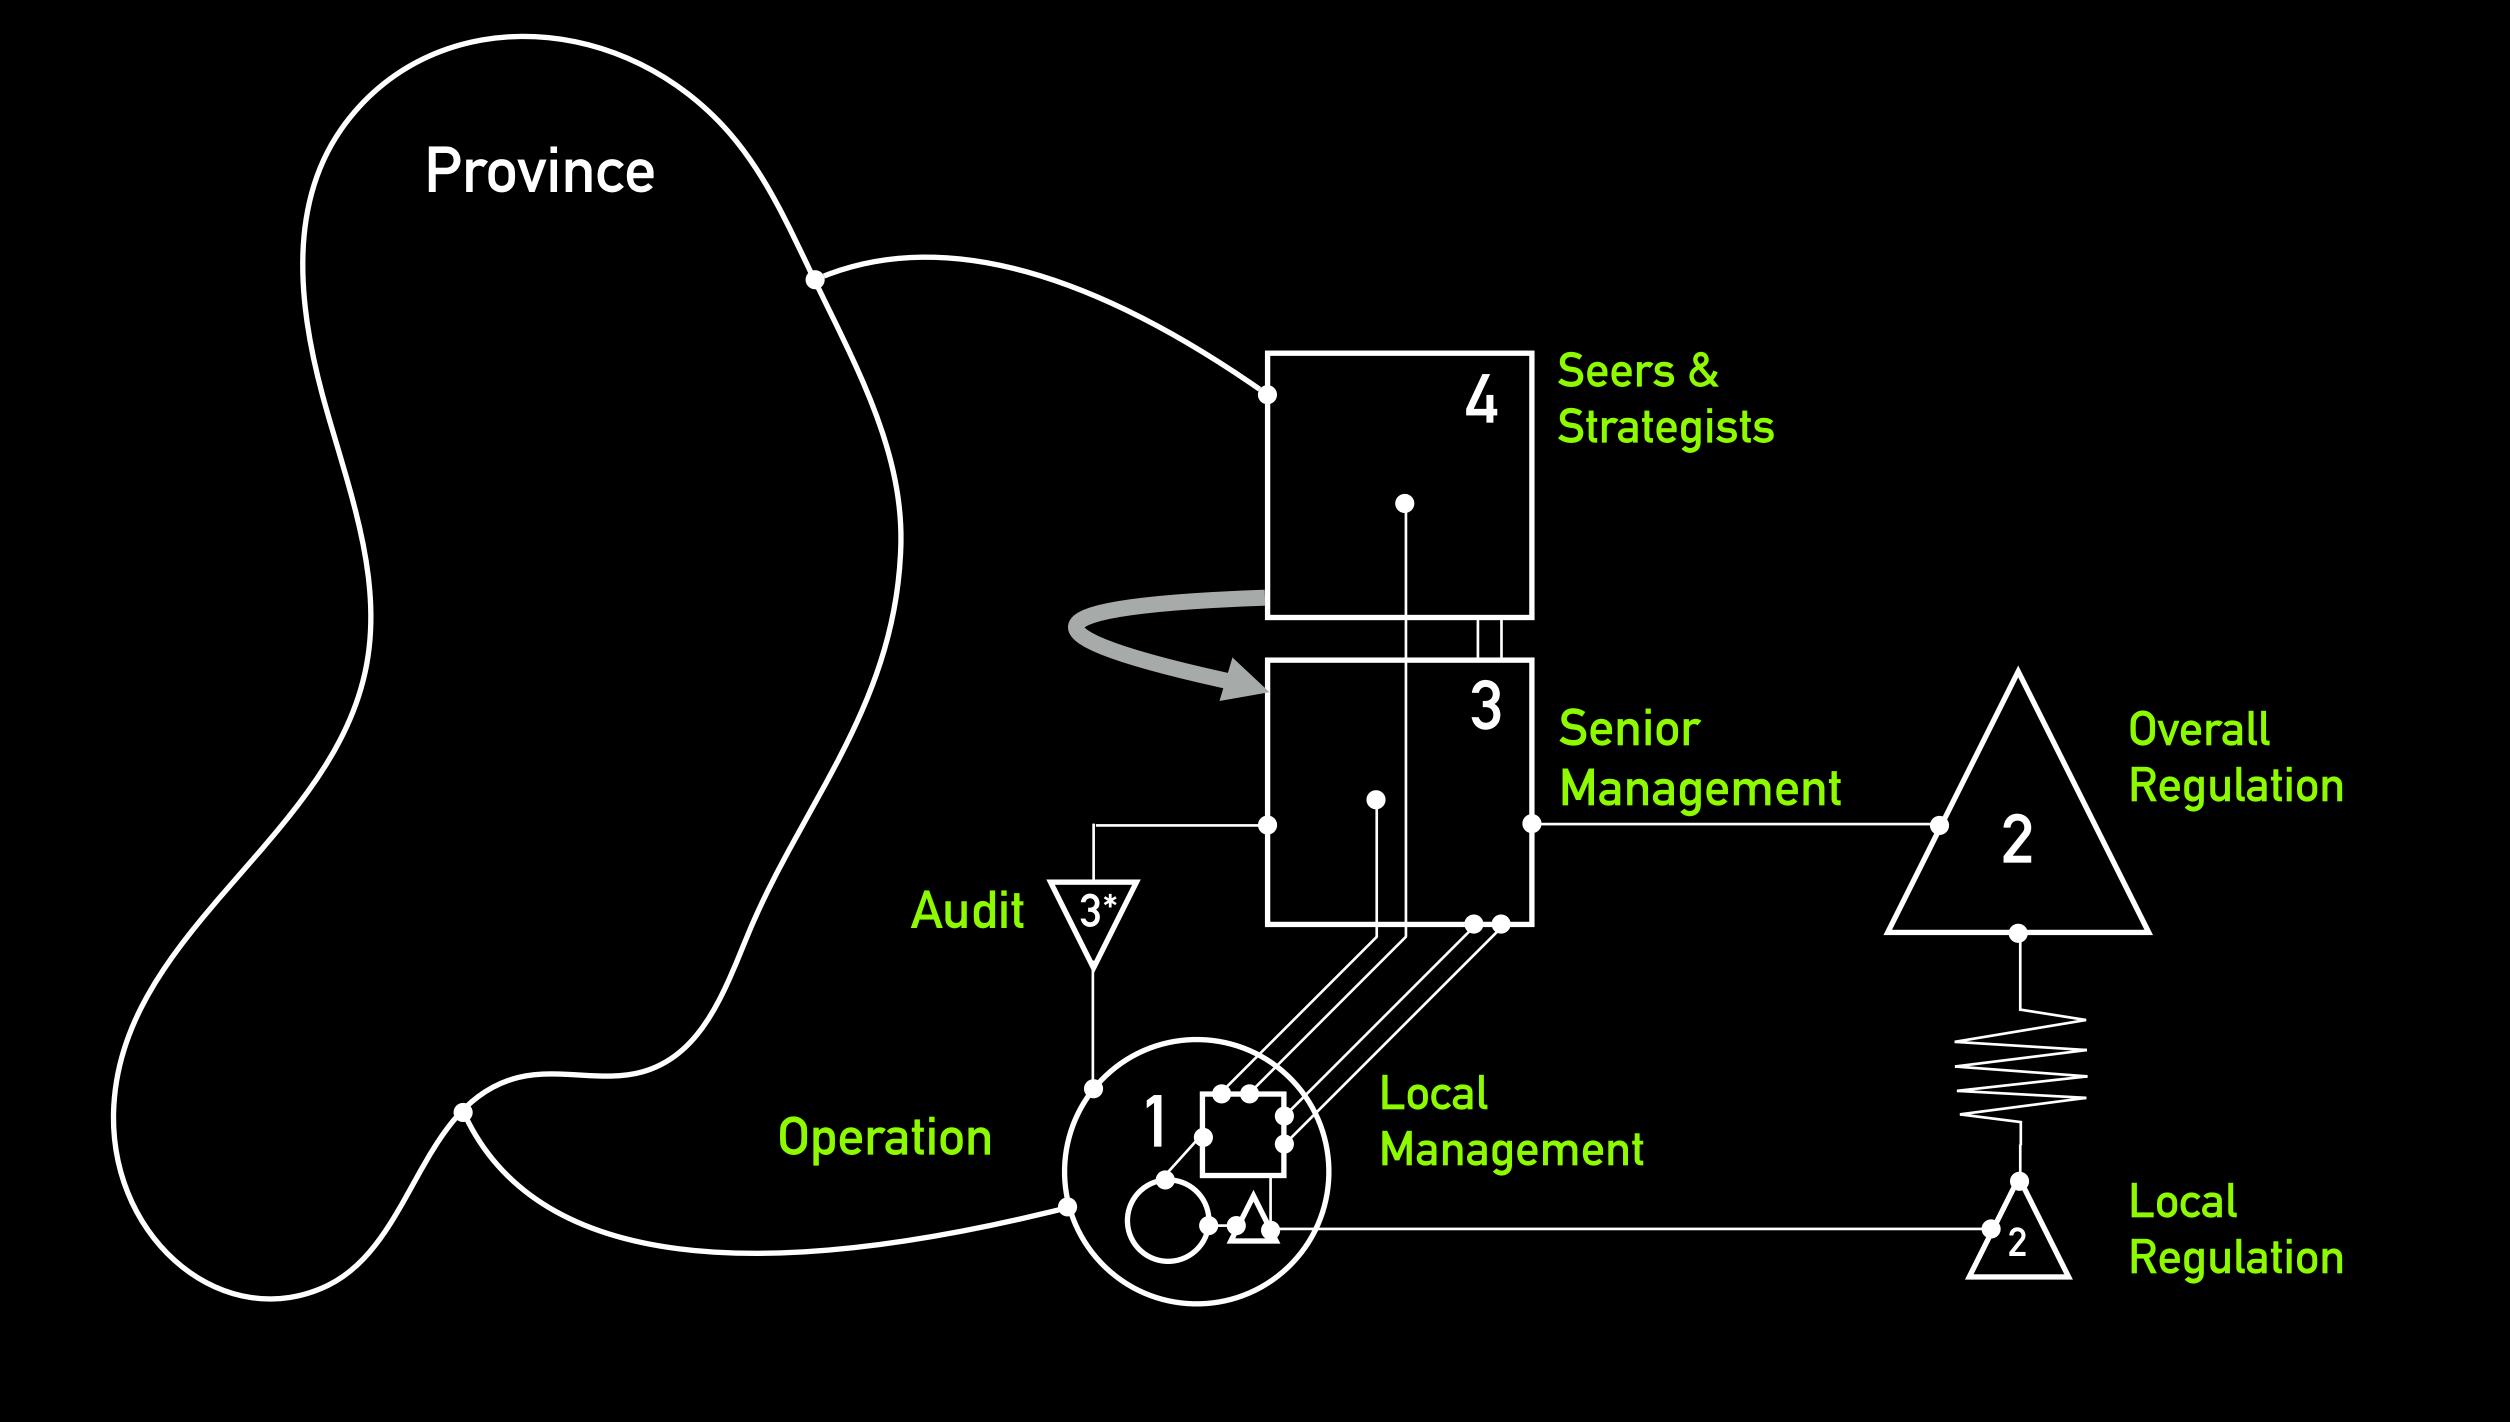

### Controller

### Situation

### Vontroller Situation

Variety absorbs variety