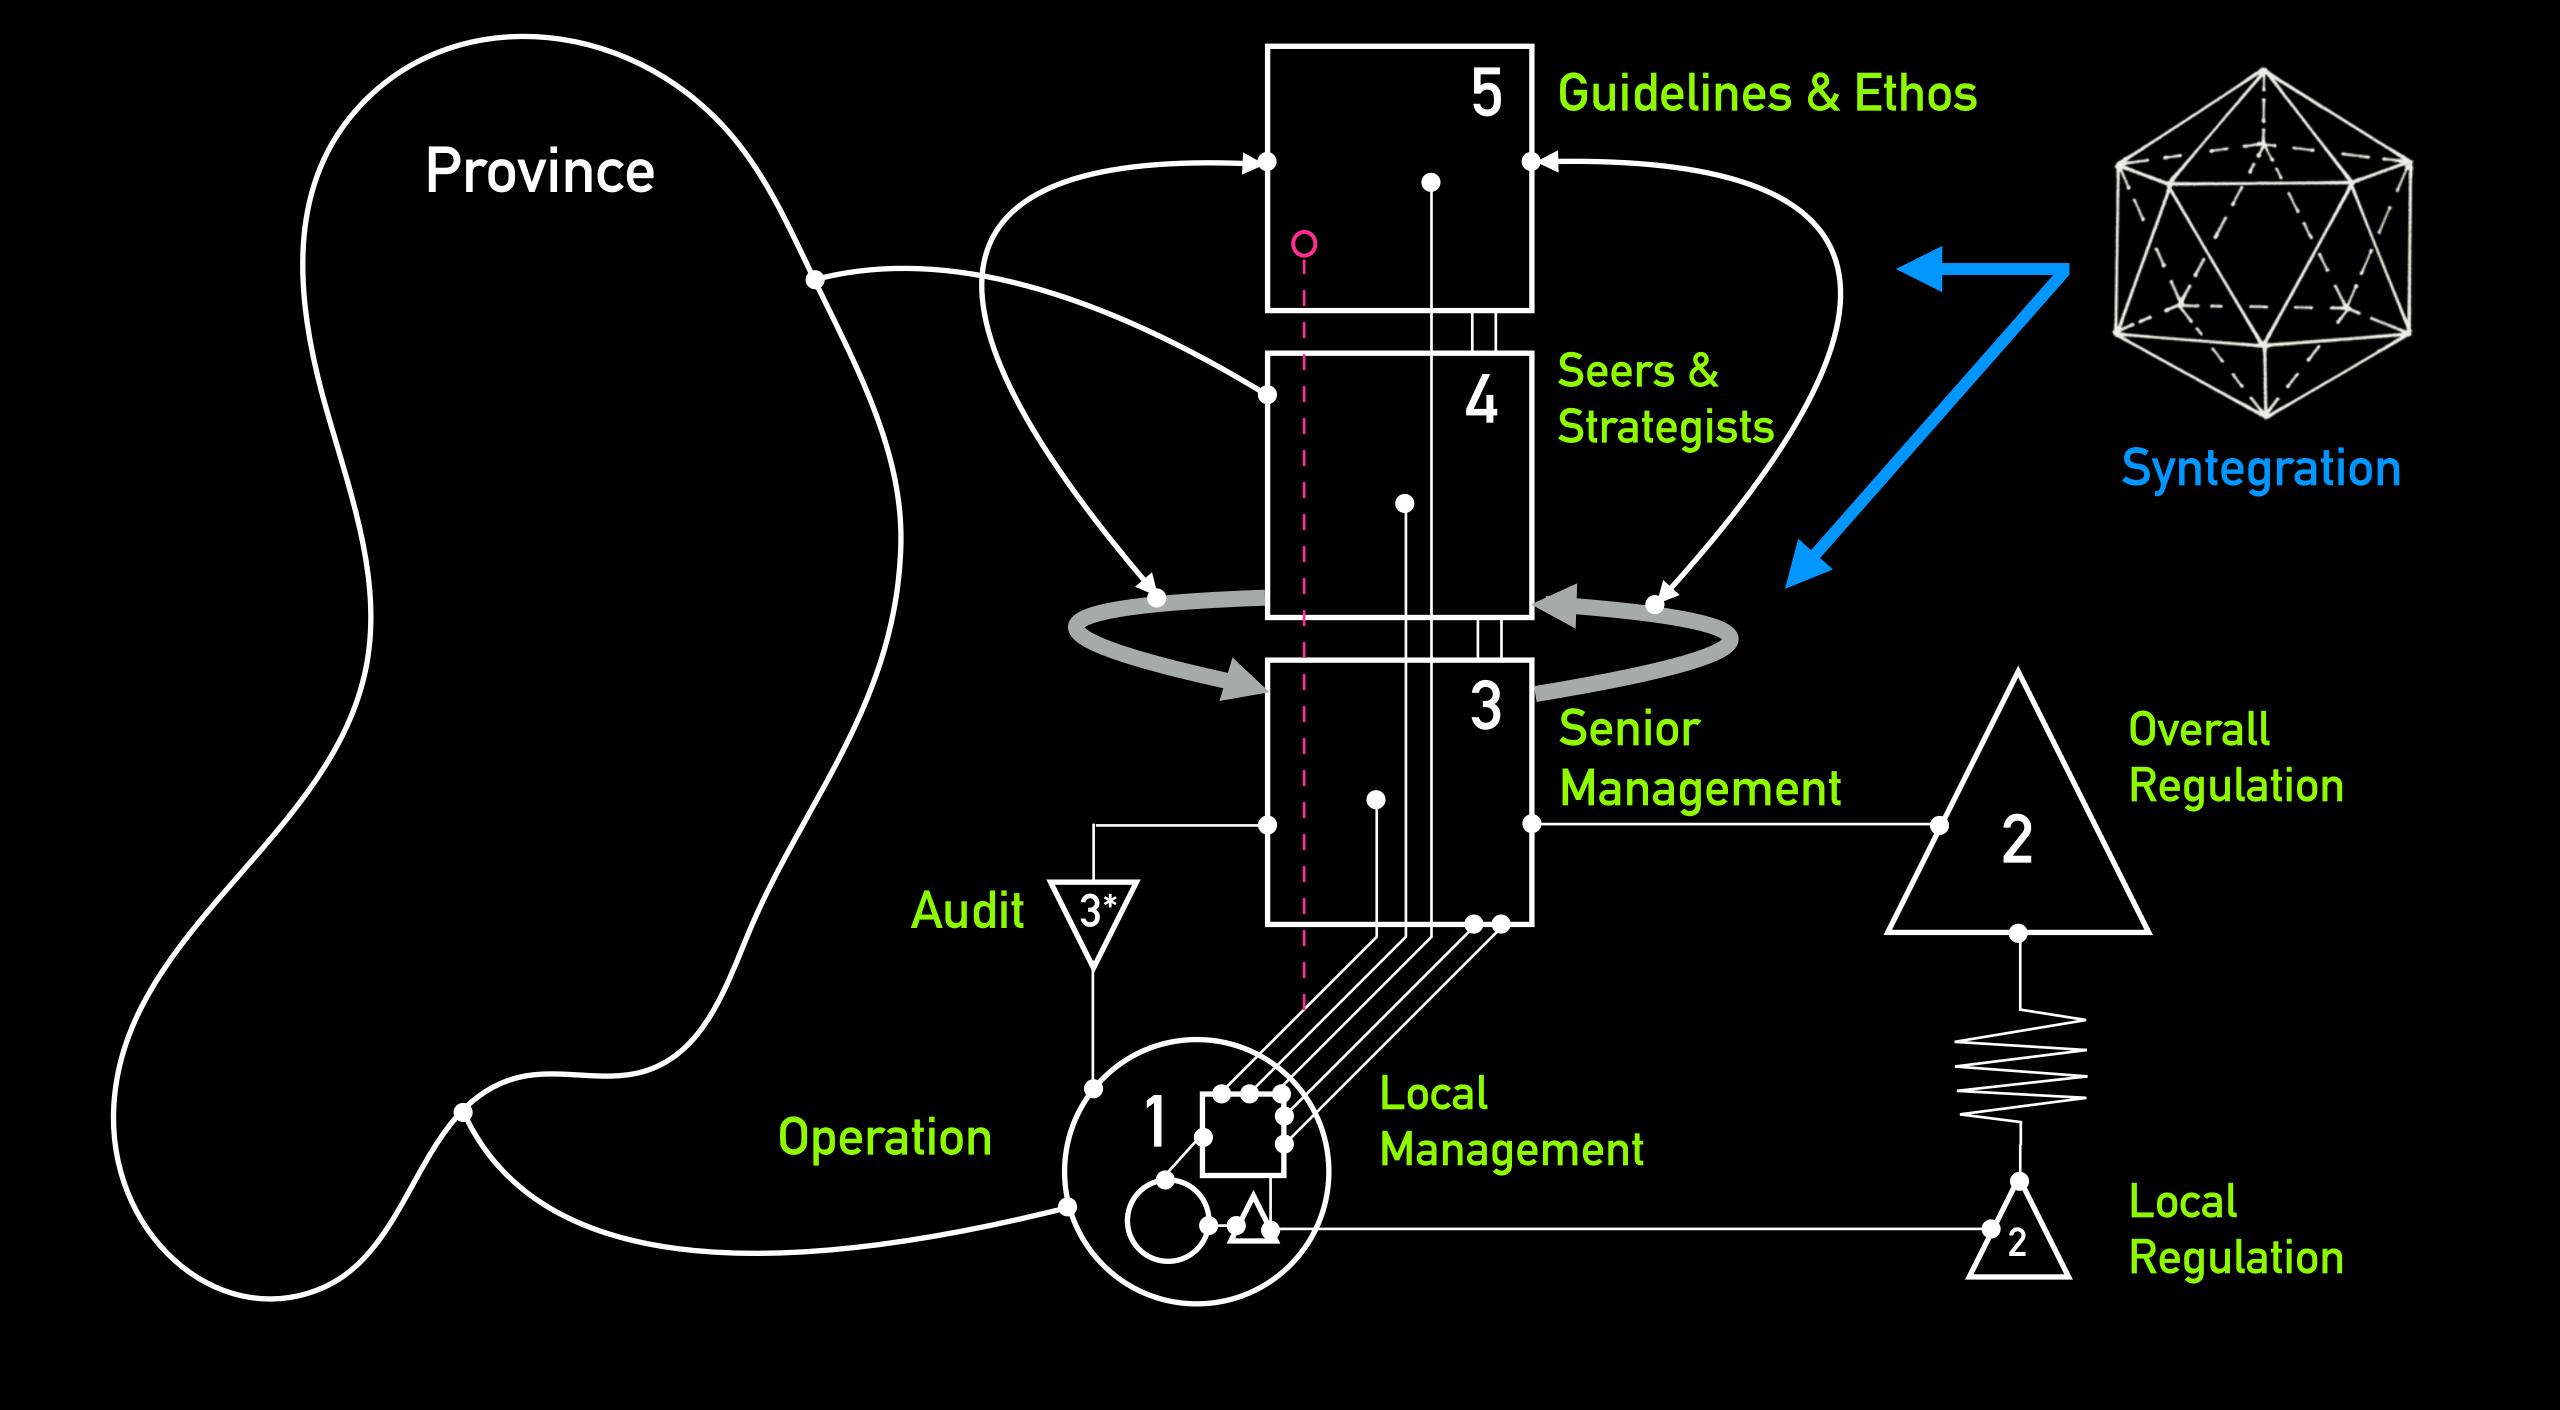

# Recursion

# Recursion

Municipality, Province, Nation, Continent, Planet

Europe Nations

Provinces

Municipality =

Local authority

Machine room of migration (integration) and demographic change