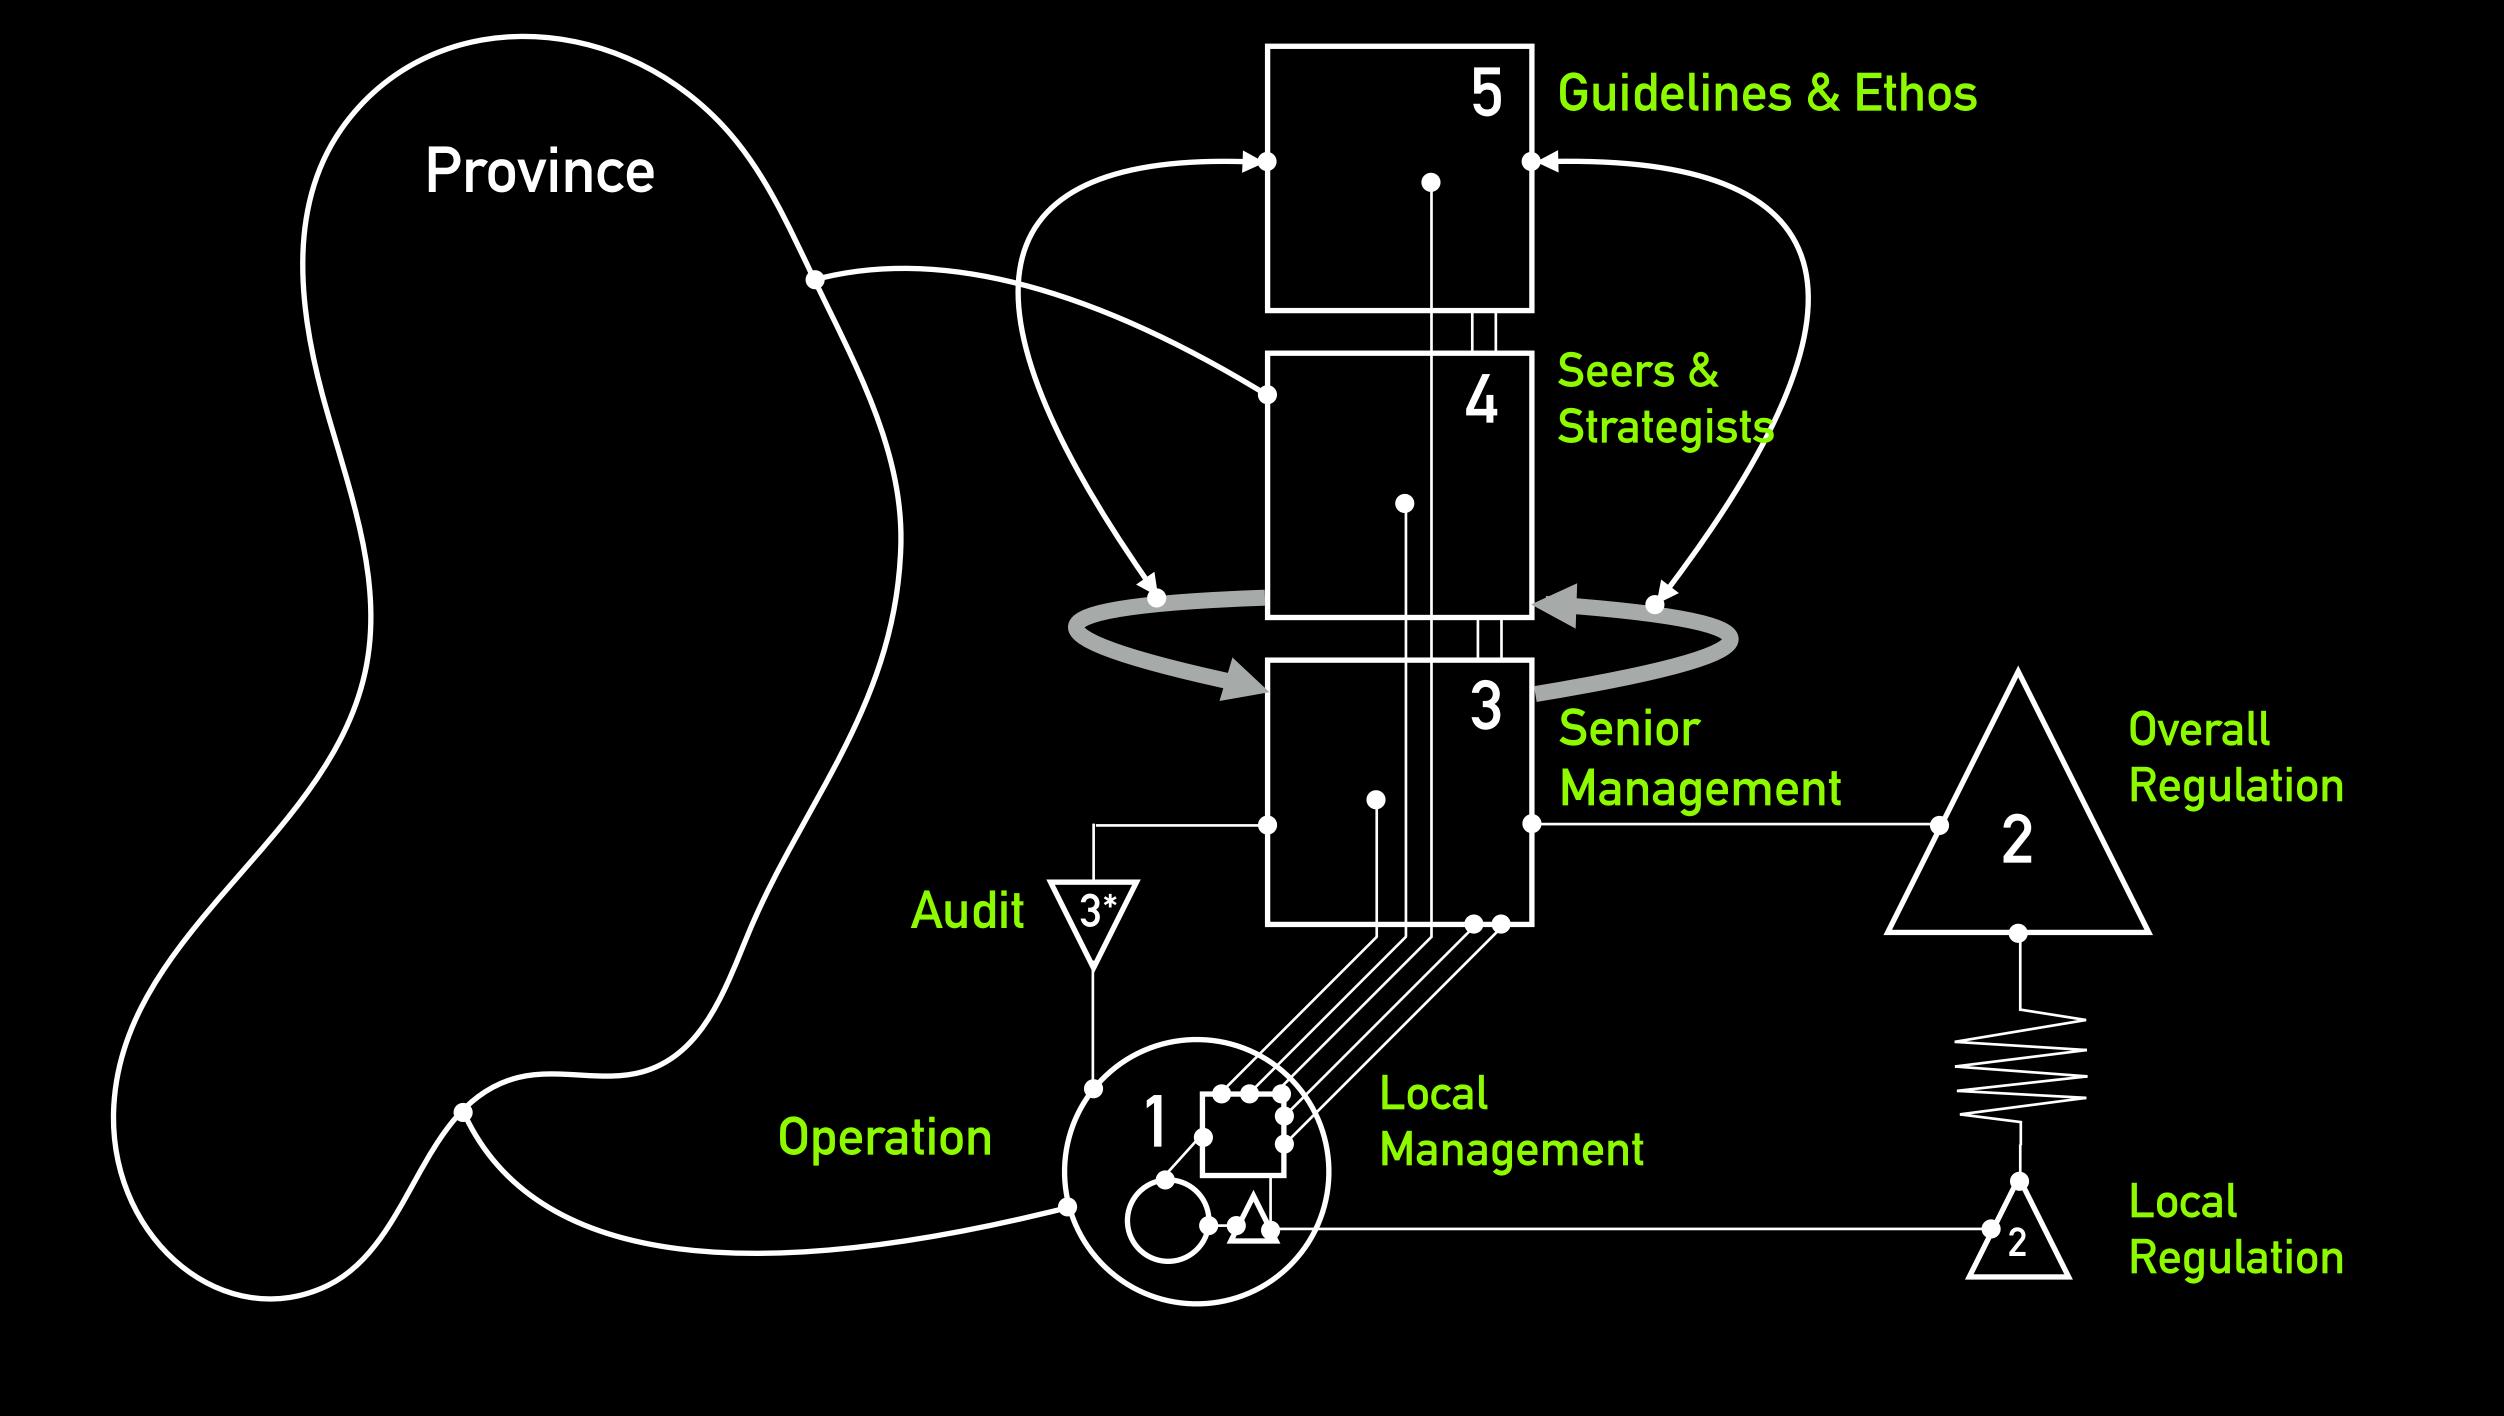

# Recursion

# Recursion

Municipality, Province, Nation, Continent, Planet

Europe Nations

Provinces

Municipality =

Local authority

Machine room of migration (integration) and demographic change