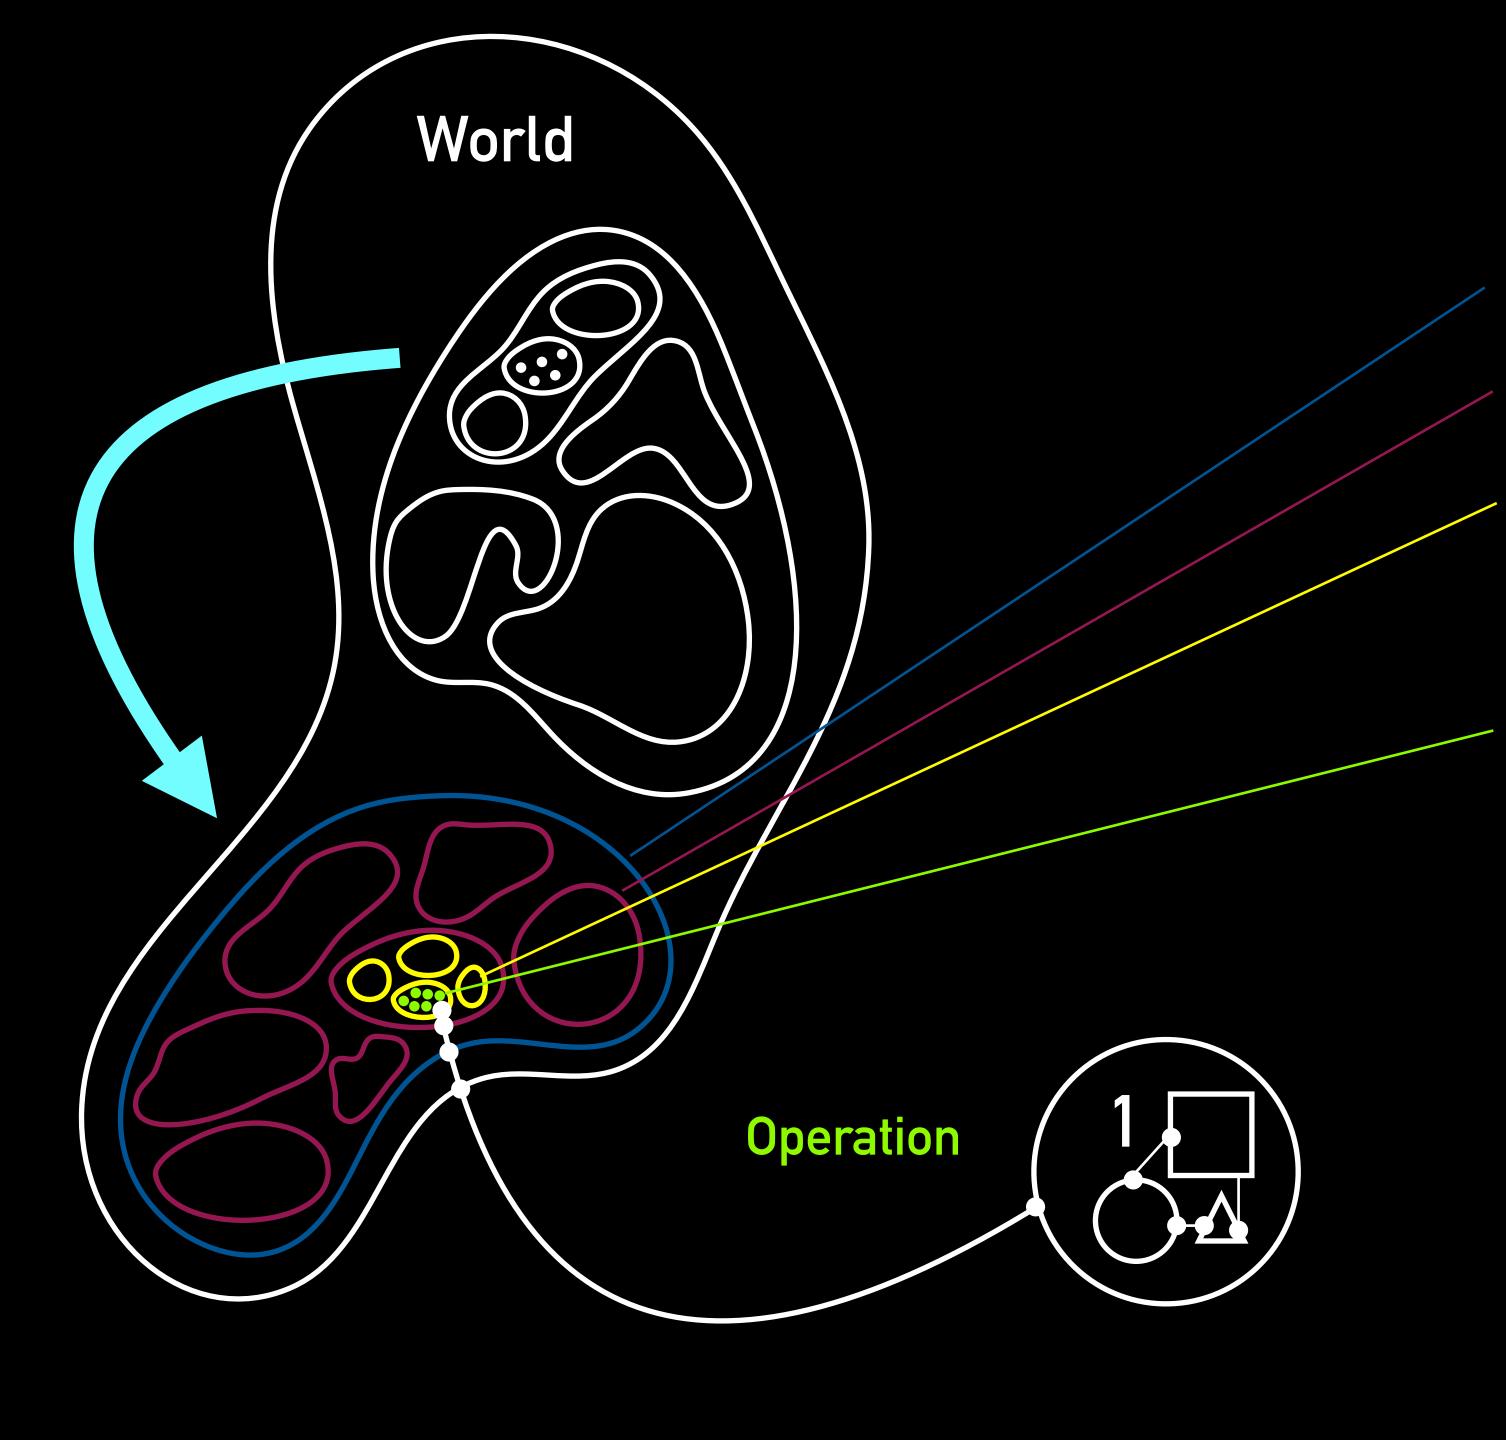

# Recursion

Municipality, Province, Nation, Continent, Planet

Europe Nations

Provinces

Municipality =

Local authority

Machine room of migration (integration) and demographic change