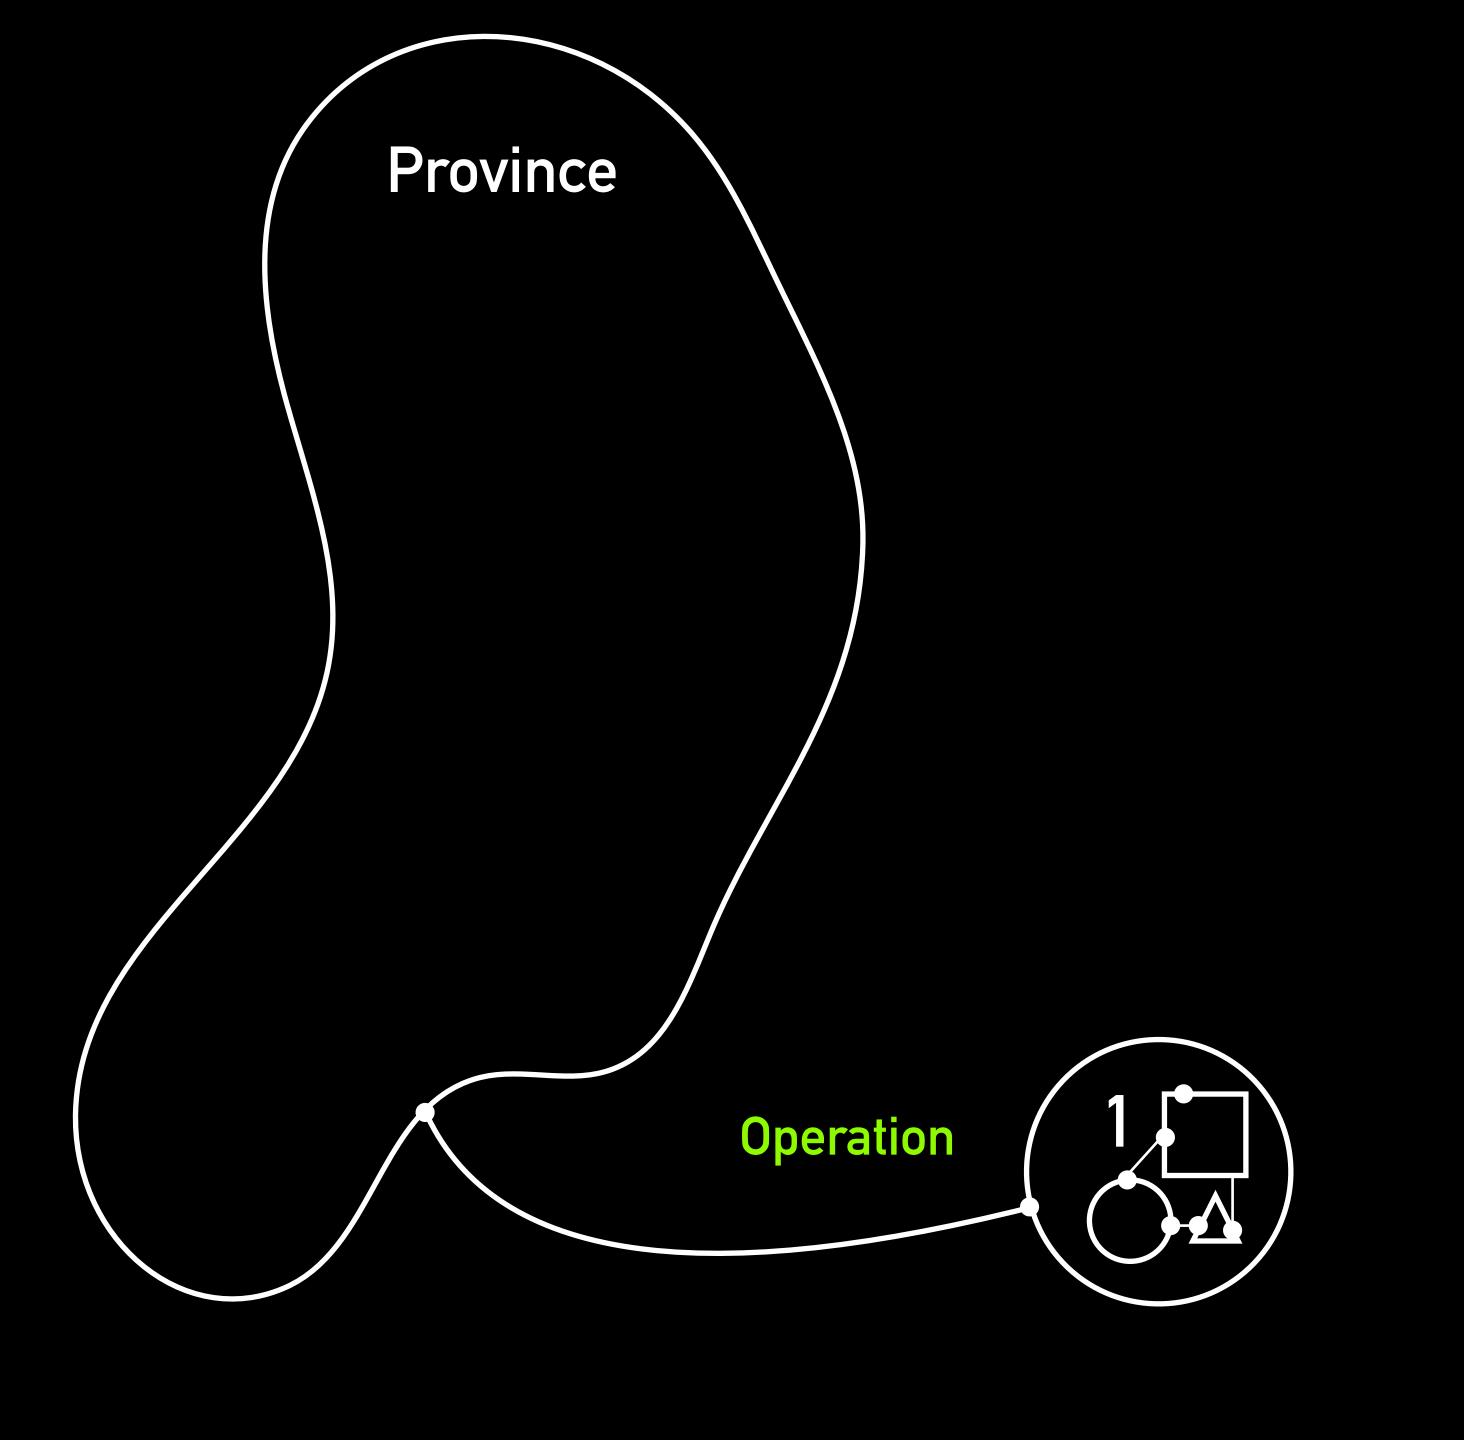

# Recursion

Municipality, Province, Nation, Continent, Planet

Europe Nations

Provinces

Municipality =

Local authority

Machine room of migration (integration) and demographic change