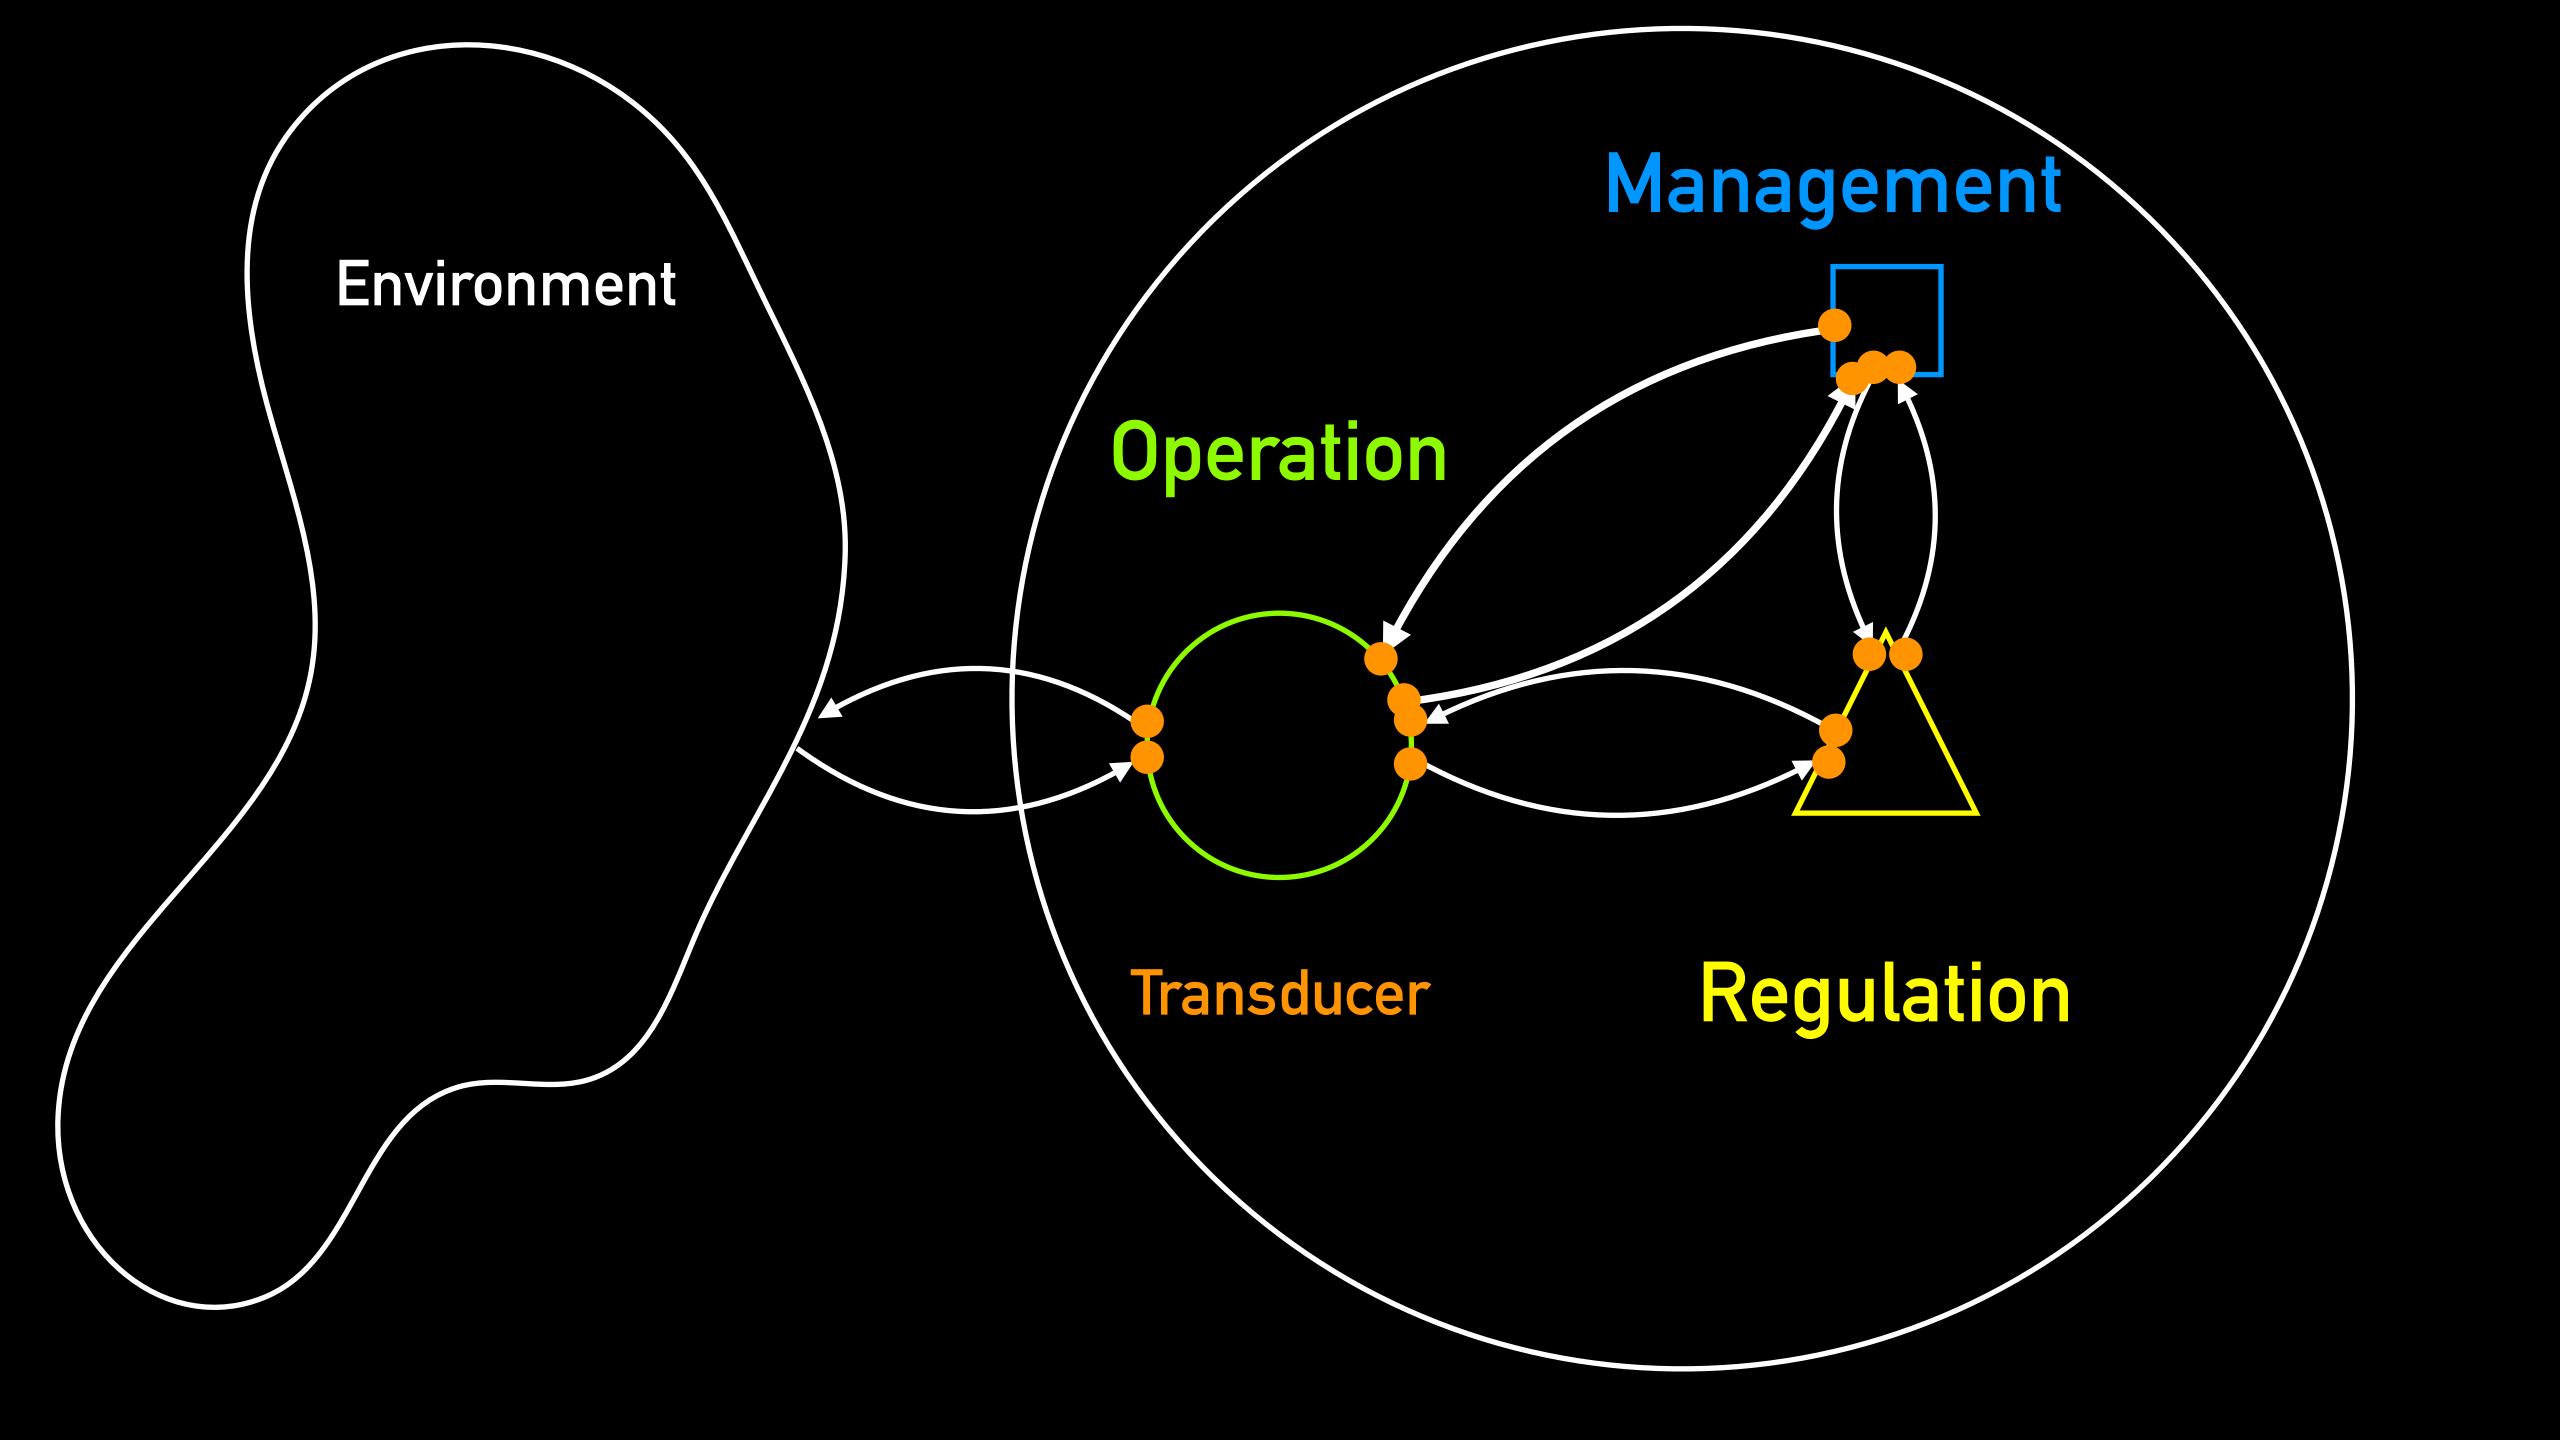

# Recursion

# Recursion

Municipality, Province, Nation, Continent, Planet

Europe Nations

Provinces

Municipality =

Local authority

Machine room of migration (integration) and demographic change