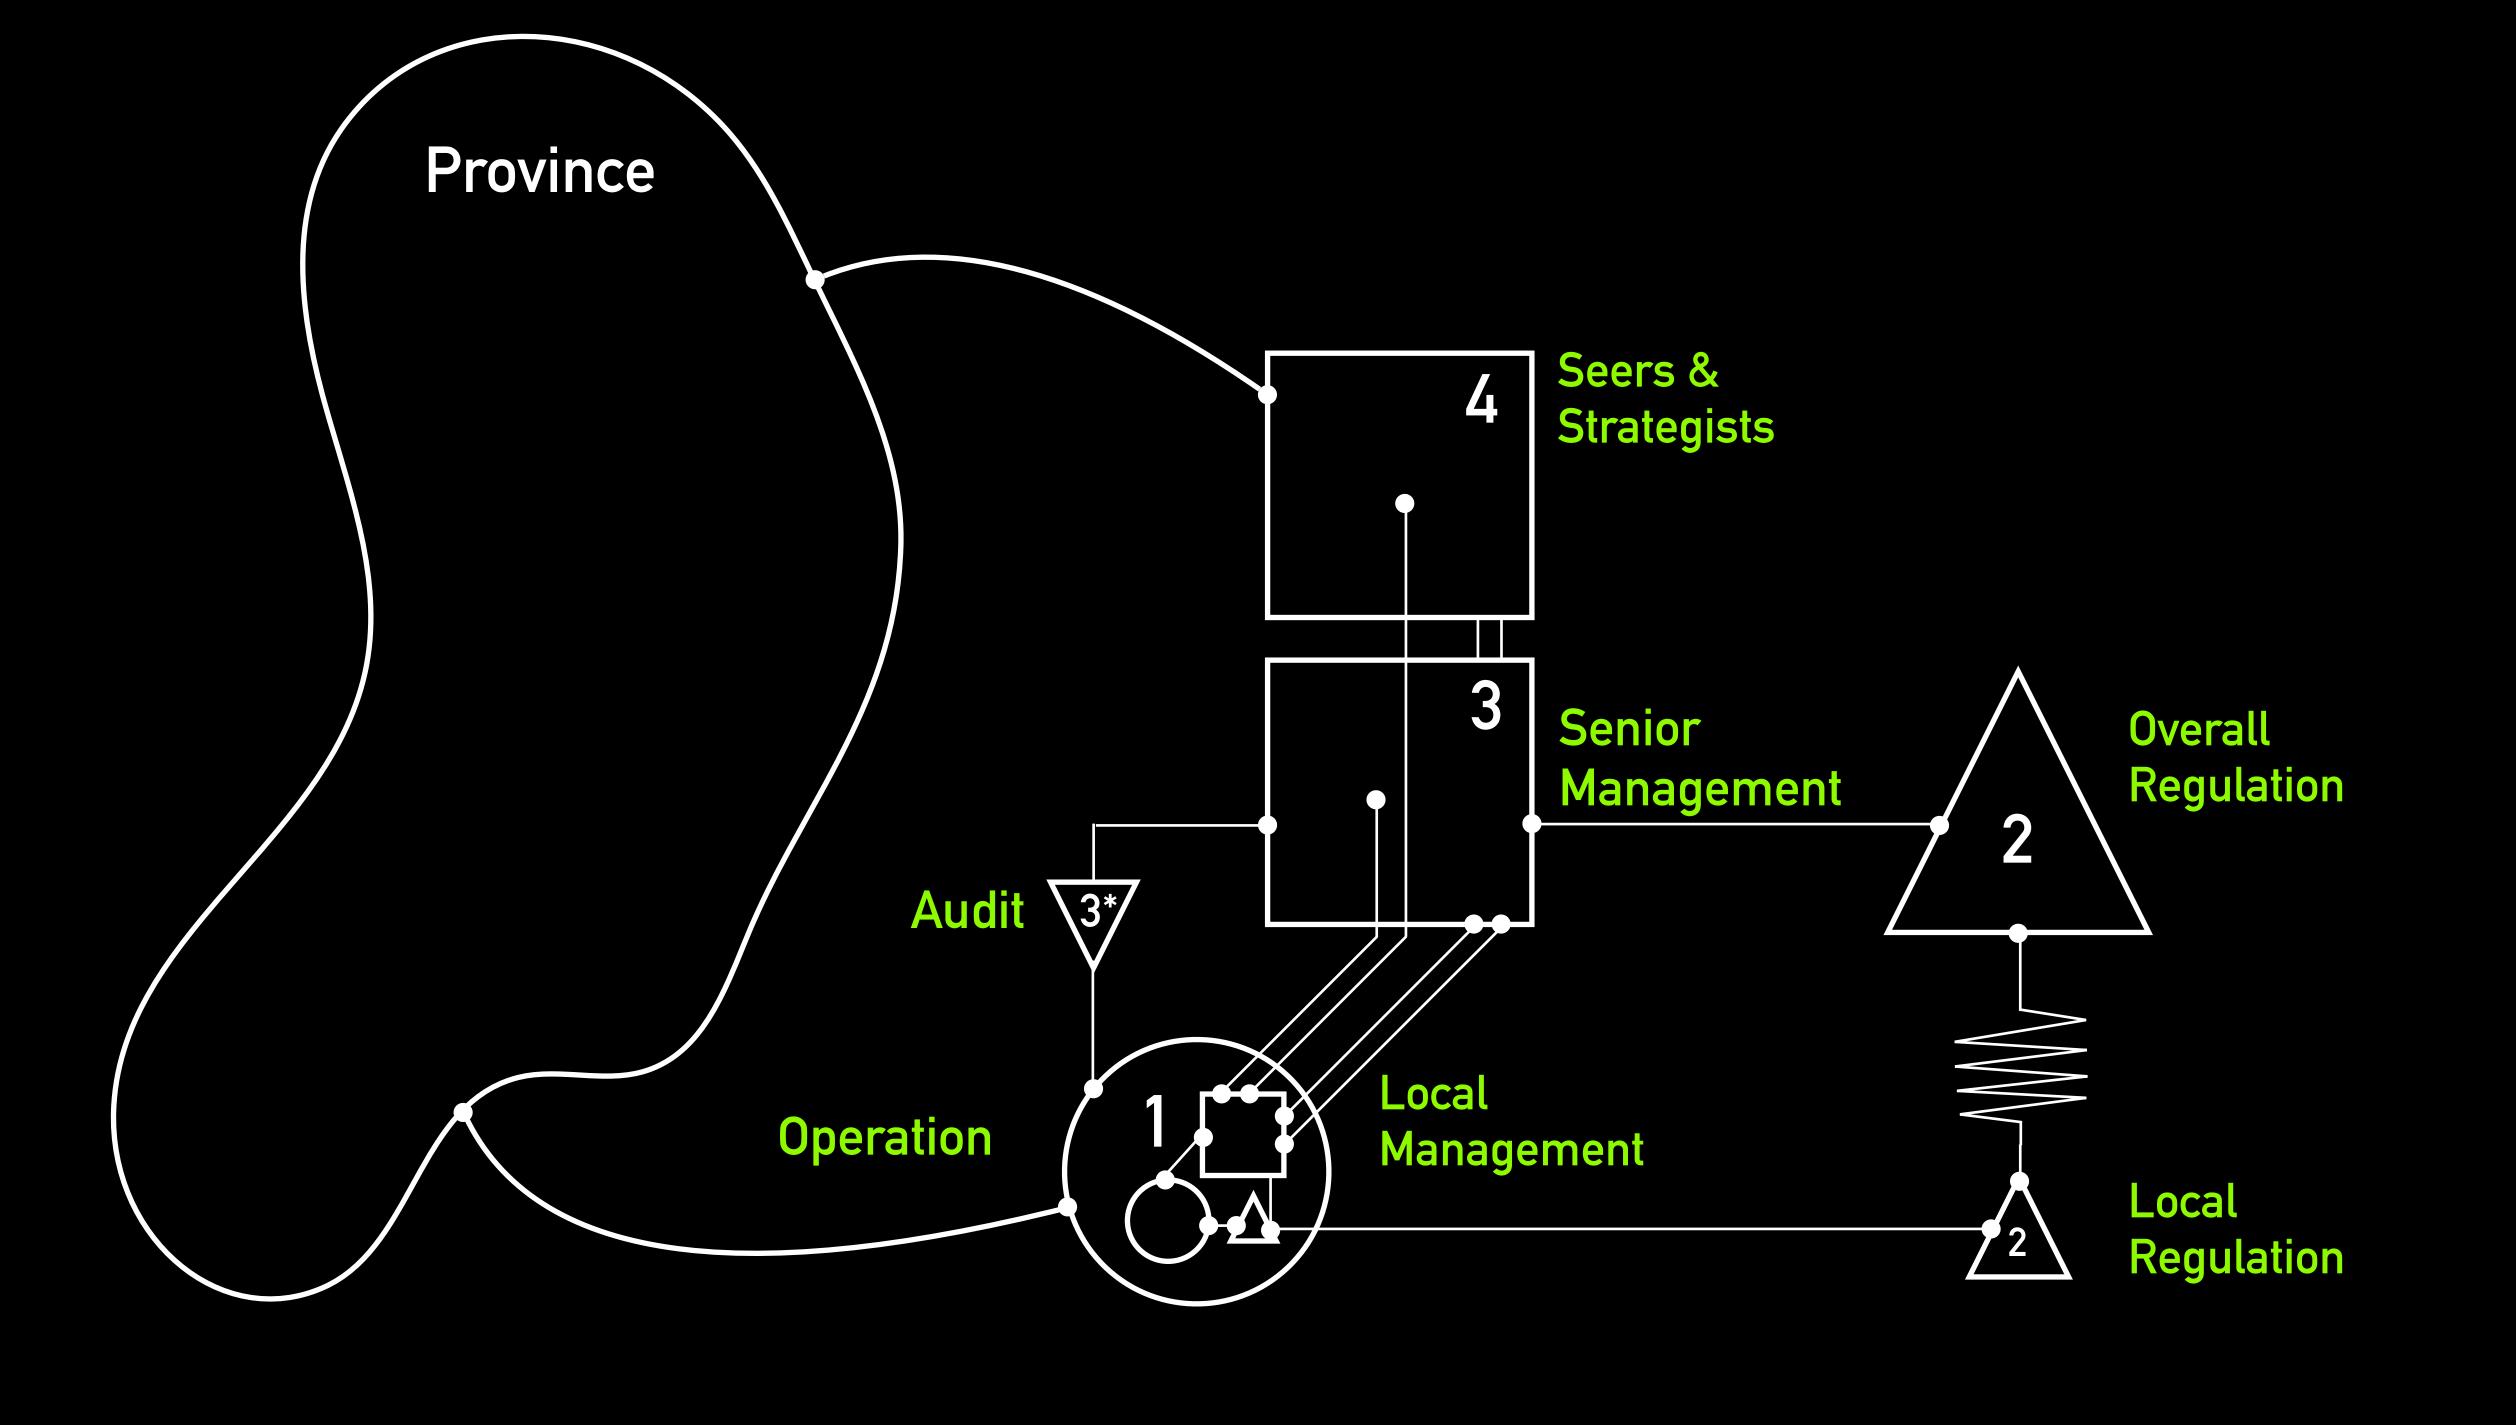

### Controller

### Situation

### Vontroller Situation

Variety absorbs variety