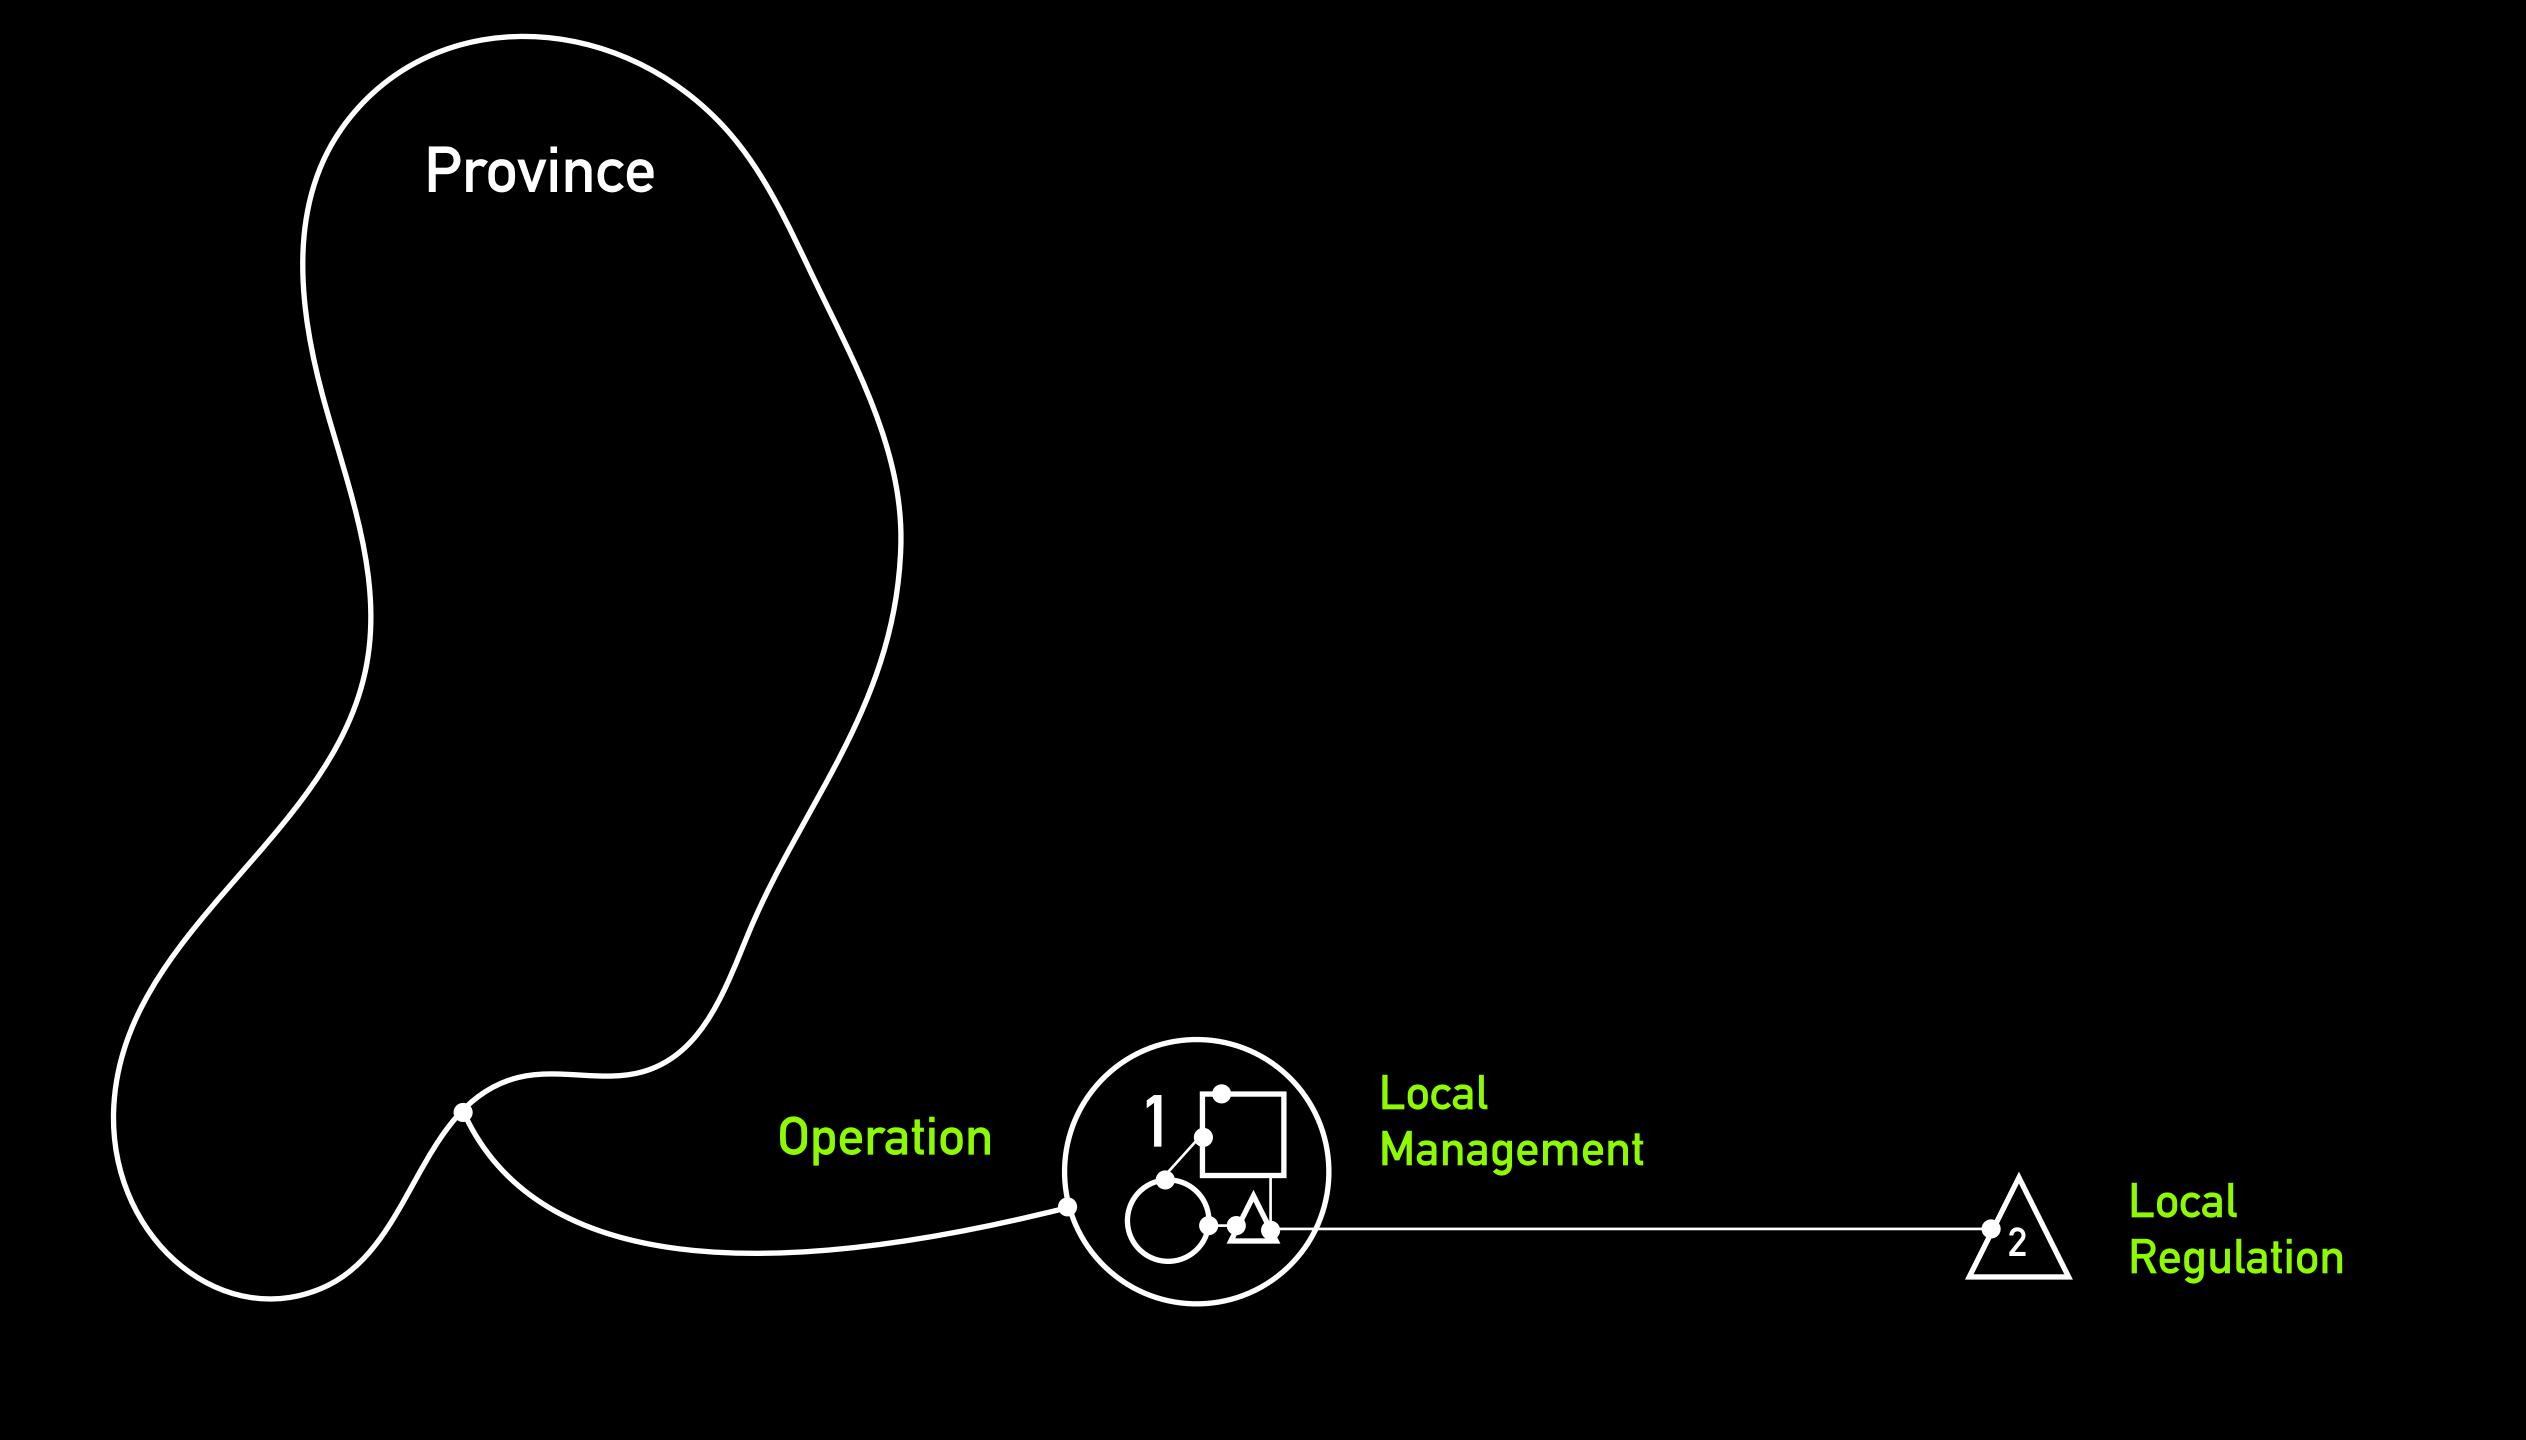

# Recursion

Municipality, Province, Nation, Continent, Planet

Europe Nations

Provinces

Municipality =

Local authority

Machine room of migration (integration) and demographic change