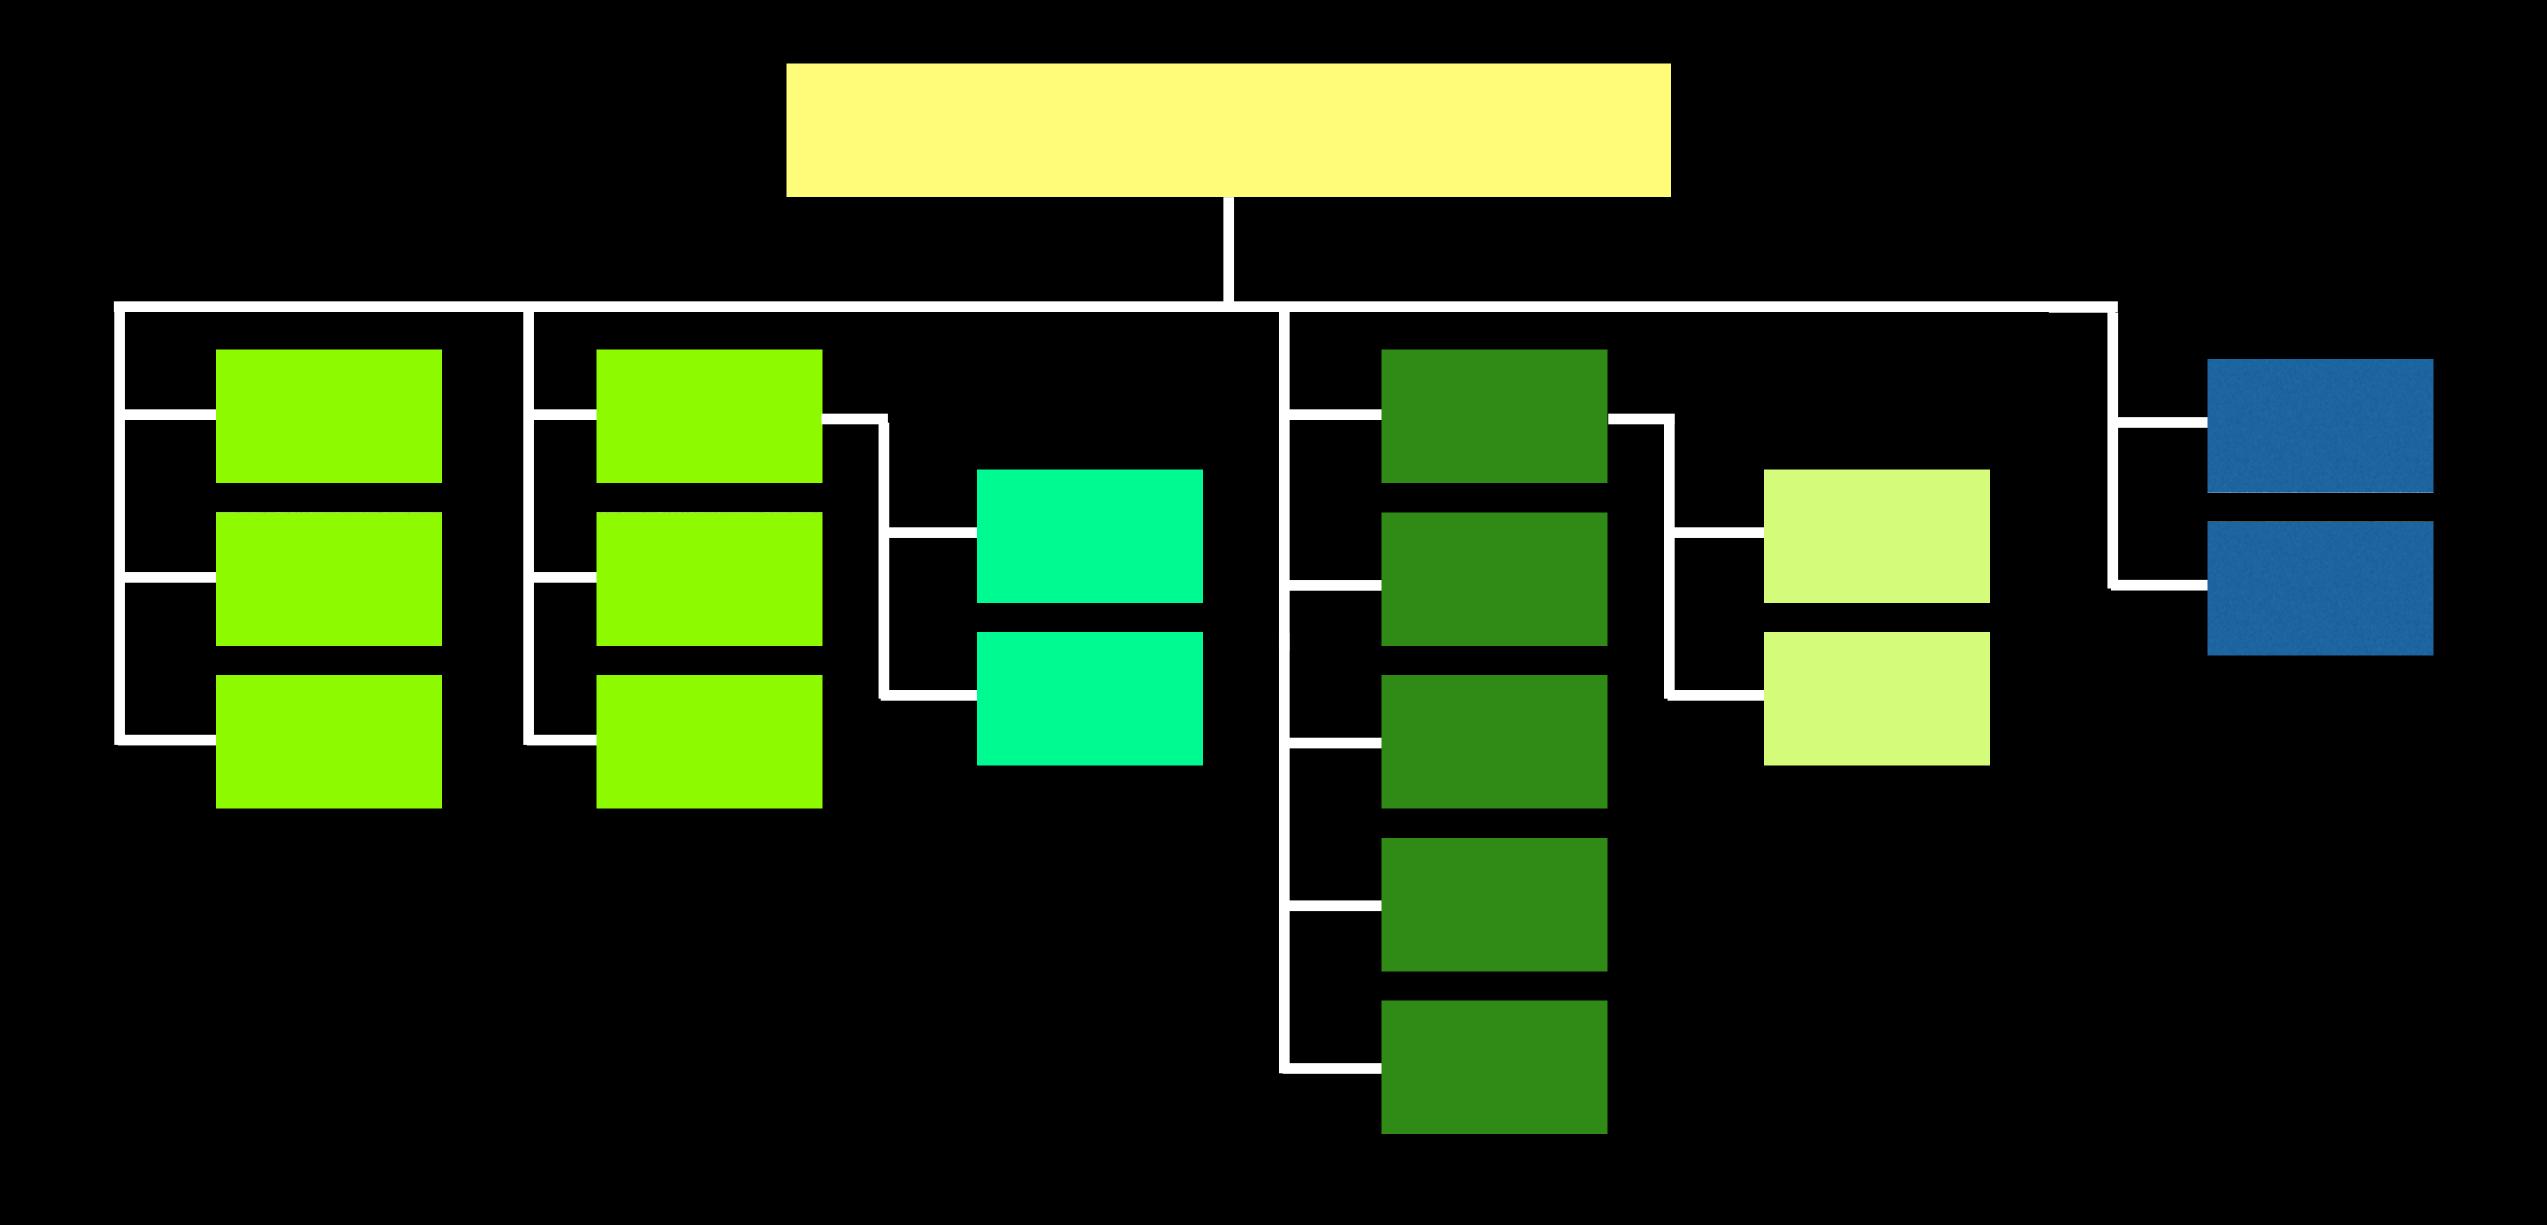

# Recursion

# Recursion

Municipality, Province, Nation, Continent, Planet

Europe Nations

Provinces

Municipality =

Local authority

Machine room of migration (integration) and demographic change