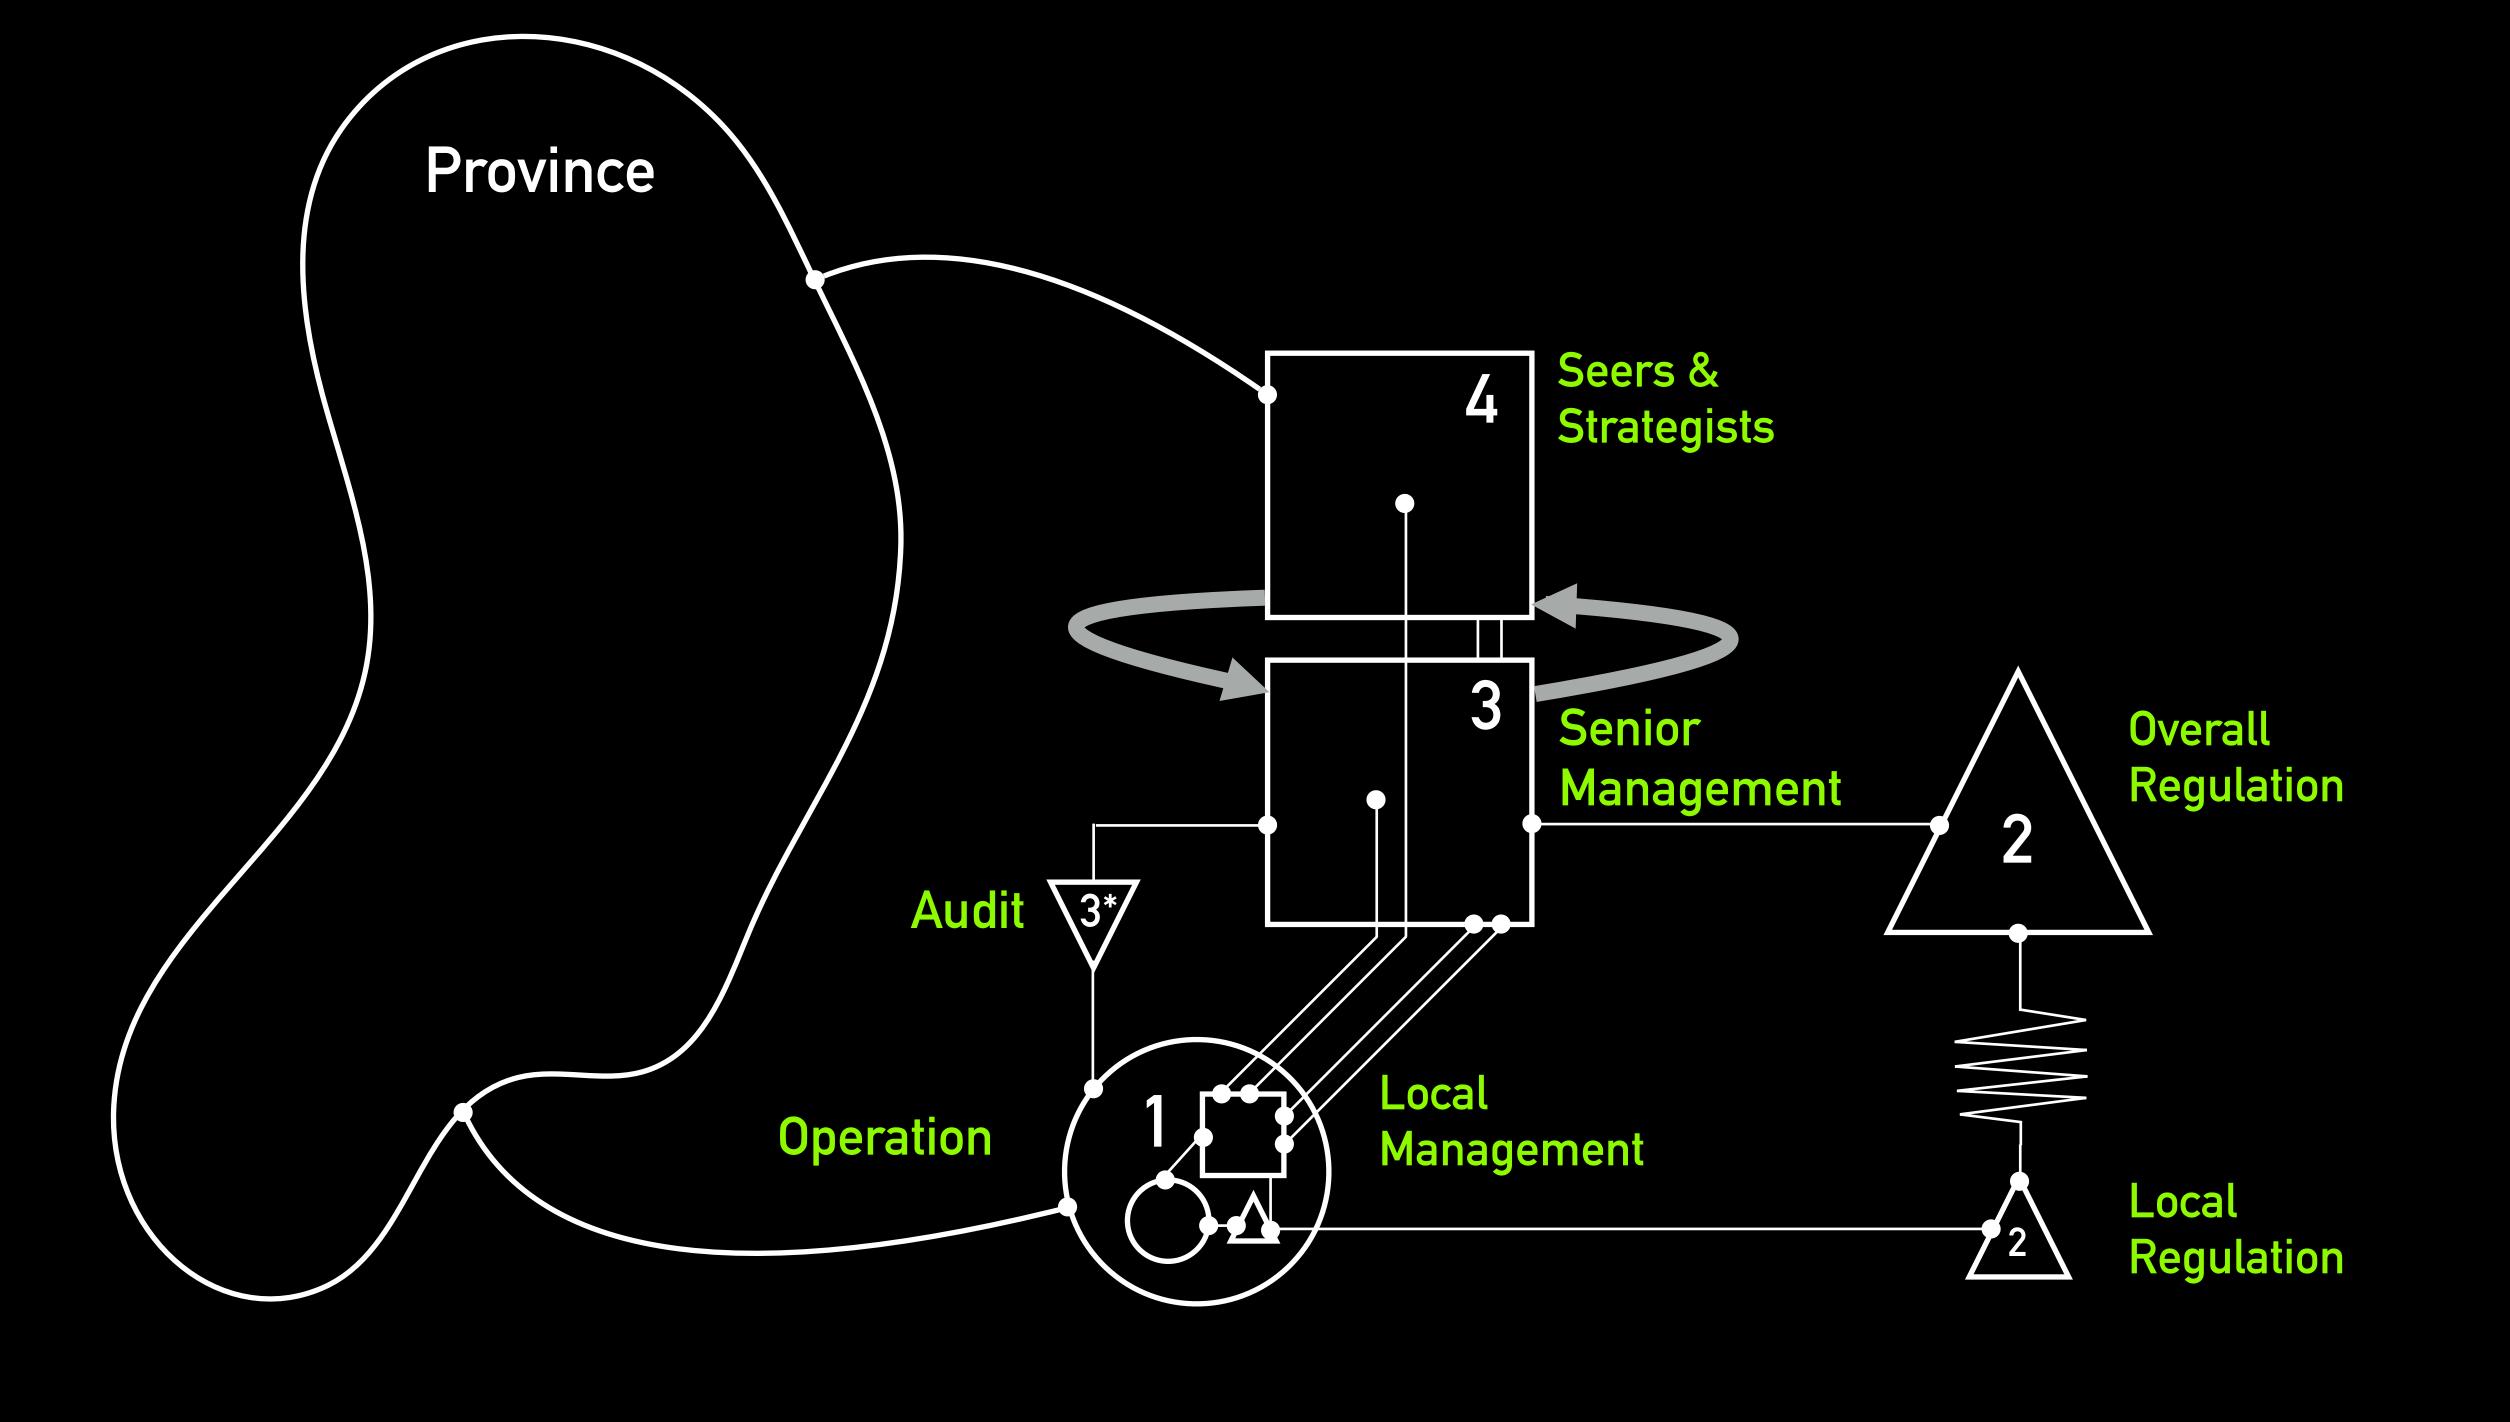

# Recursion

# Recursion

Municipality, Province, Nation, Continent, Planet

Europe Nations

Provinces

Municipality =

Local authority

Machine room of migration (integration) and demographic change