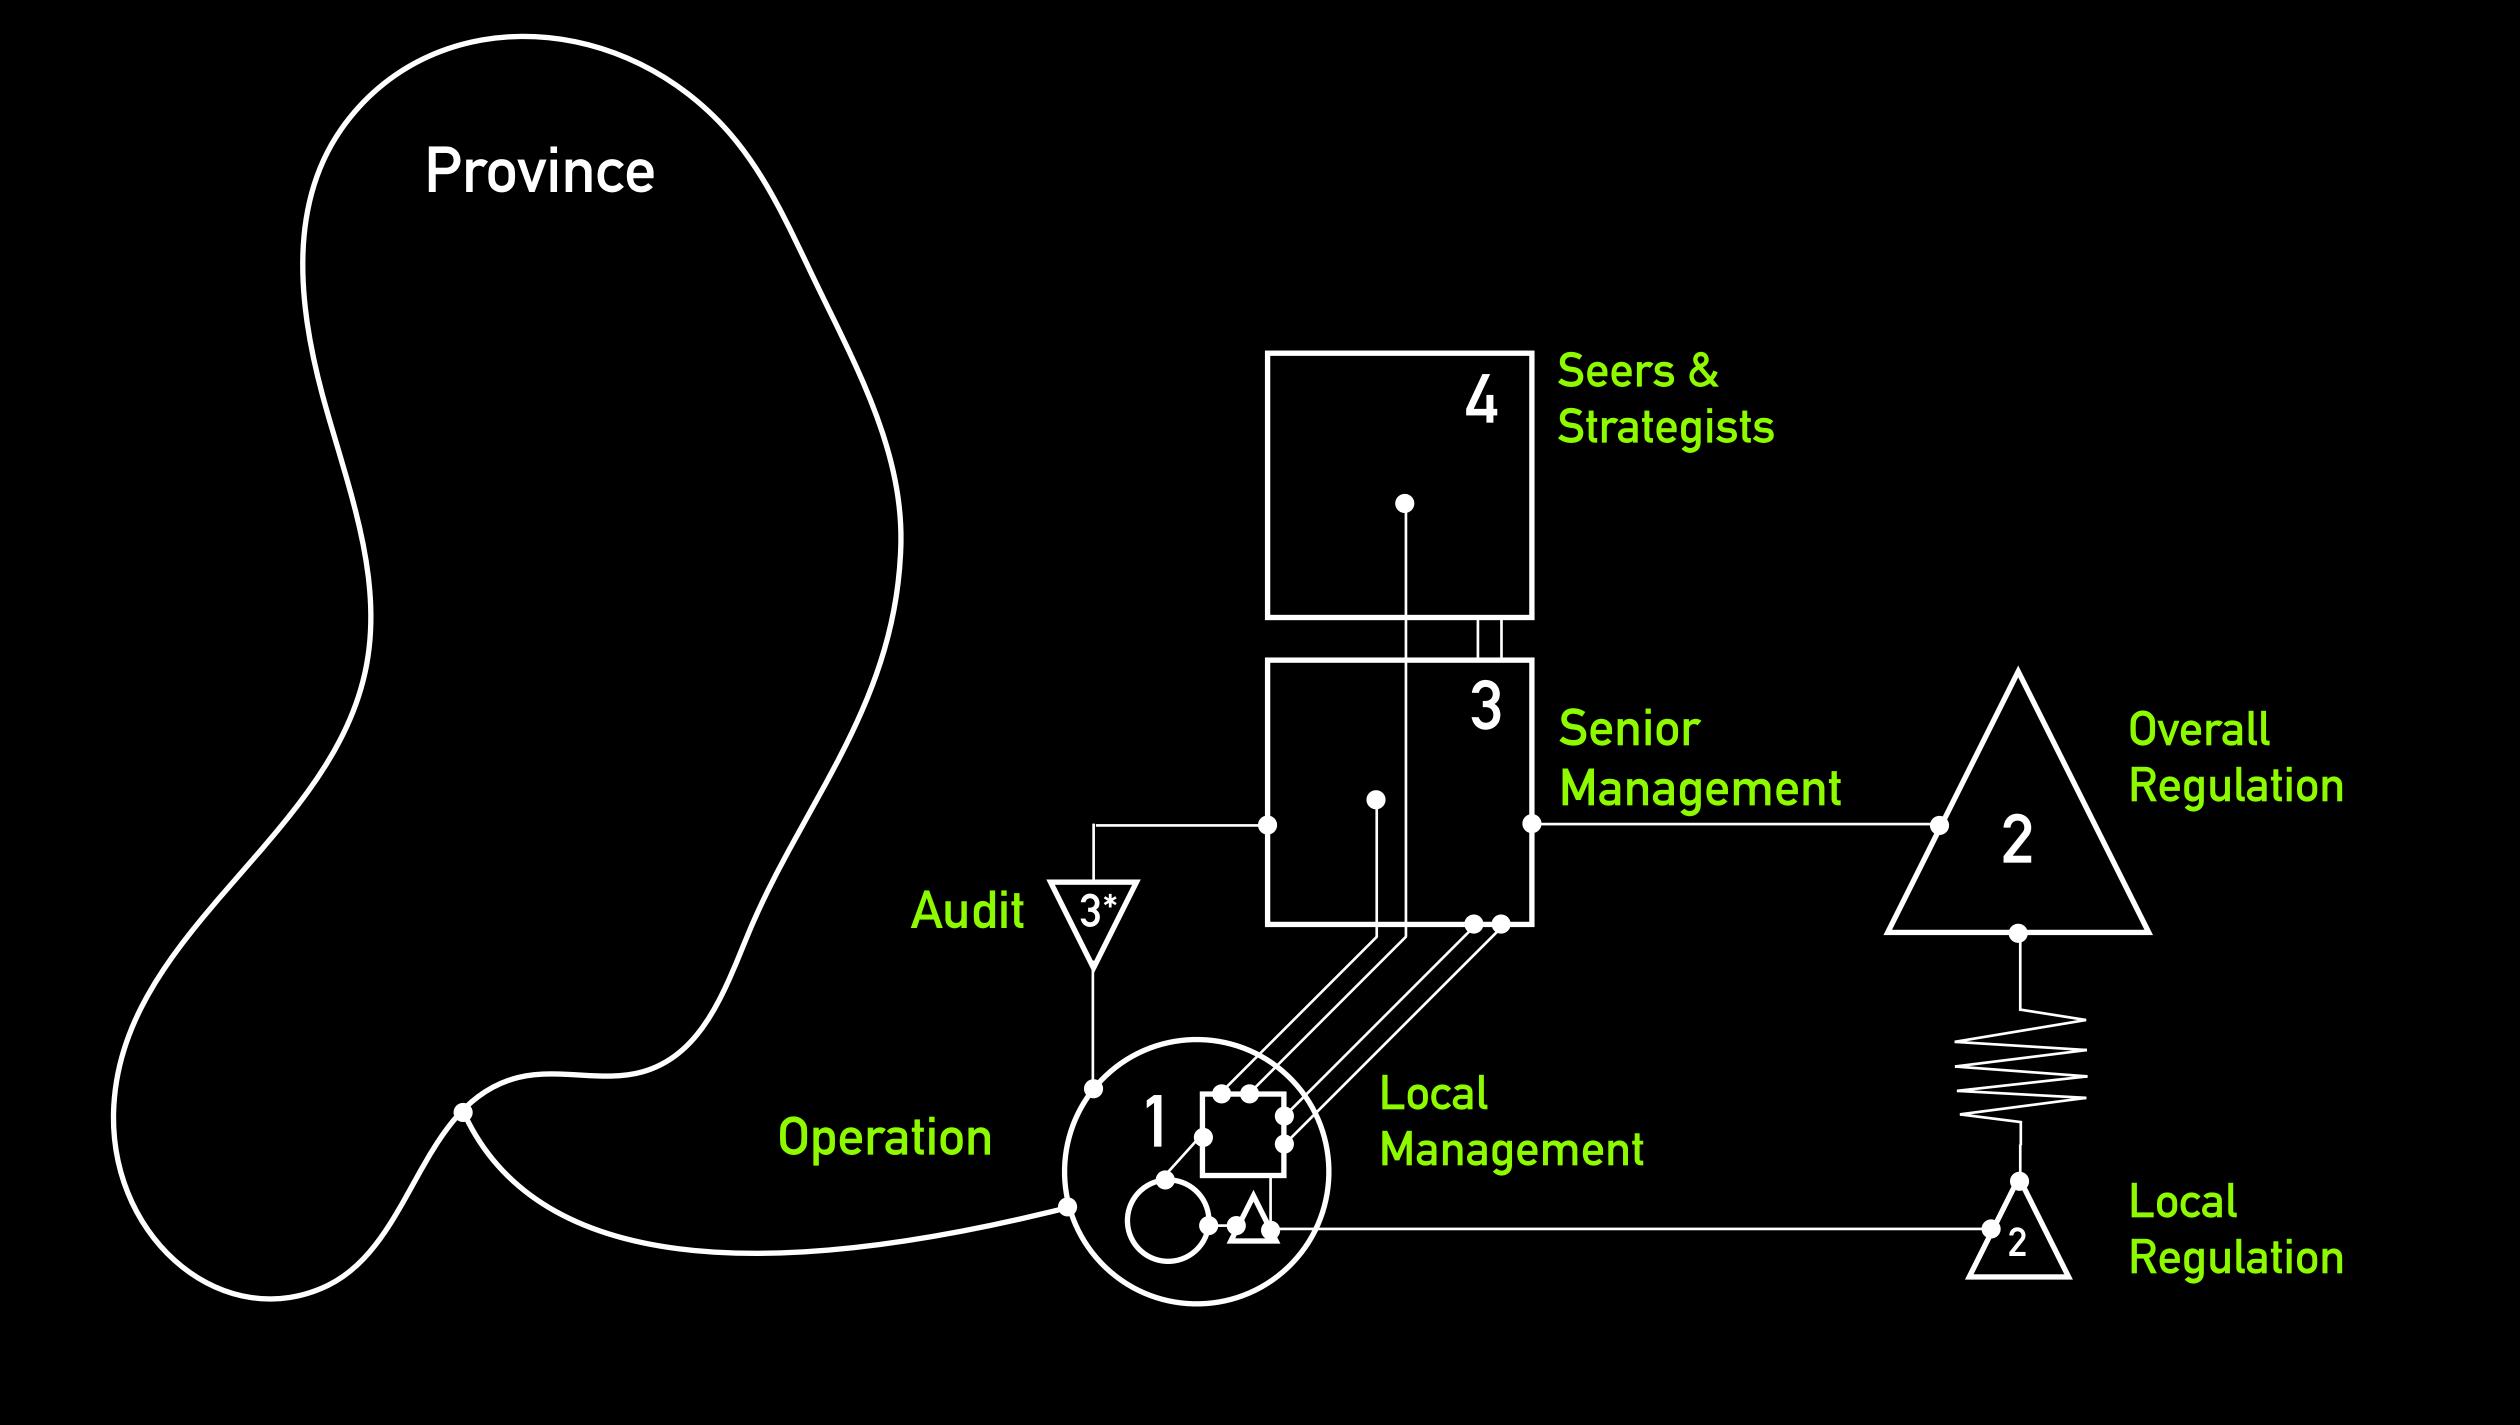

### Controller

### Situation

### Vontroller Situation

Variety absorbs variety